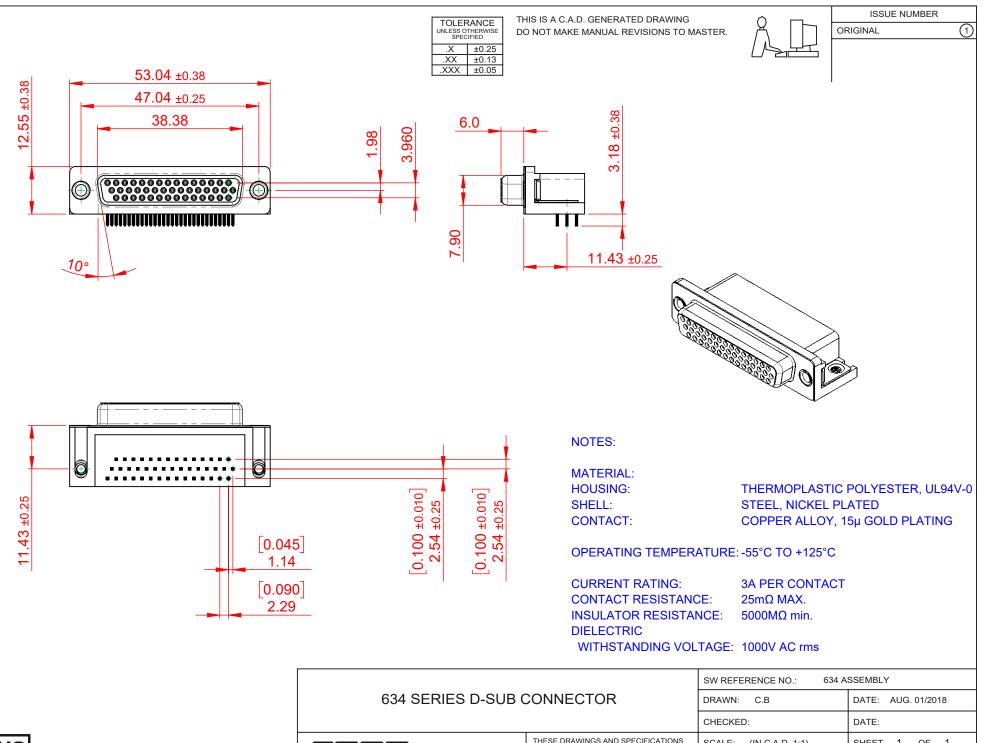

| R#HS         | THIS  |
|--------------|-------|
| <b>LELAU</b> | THE E |
| COMPLIANT    | 2011/ |

SERIES FULLY CONFORMS TO EUROPEAN UNION DIRECTIVES /65/EU FOR RoHS COMPLIANCY.

|  | 634 SERIES D-SUB (                                                             | DRAWN: C.B                                                                                                                                                                                                     | DATE: AUG. 01/2018       |            |       |
|--|--------------------------------------------------------------------------------|----------------------------------------------------------------------------------------------------------------------------------------------------------------------------------------------------------------|--------------------------|------------|-------|
|  |                                                                                |                                                                                                                                                                                                                | CHECKED:                 | DATE:      |       |
|  | EDAC INC<br>TORONTO, ONTARIO<br>CANADA<br>YOUR CONNECTION TO QUALITY & SERVICE | THESE DRAWINGS AND SPECIFICATIONS<br>ARE THE PROPERTY OF EDAC INC.,AND<br>SHALL NOT BE REPRODUCED,OR COPIED<br>OR USED AS THE BASIS FOR THE<br>MANUFACTURE OR SALE OF APPARATUS<br>WITHOUT WRITTEN PERMISSION. | SCALE: (IN C.A.D. 1:1)   | SHEET 1 OF | 1     |
|  |                                                                                |                                                                                                                                                                                                                | DRAWING NUMBER: 634-044- | 363-551    | ISSUE |
|  |                                                                                |                                                                                                                                                                                                                | PART NUMBER: 634-044-    | 363-551    | 1     |