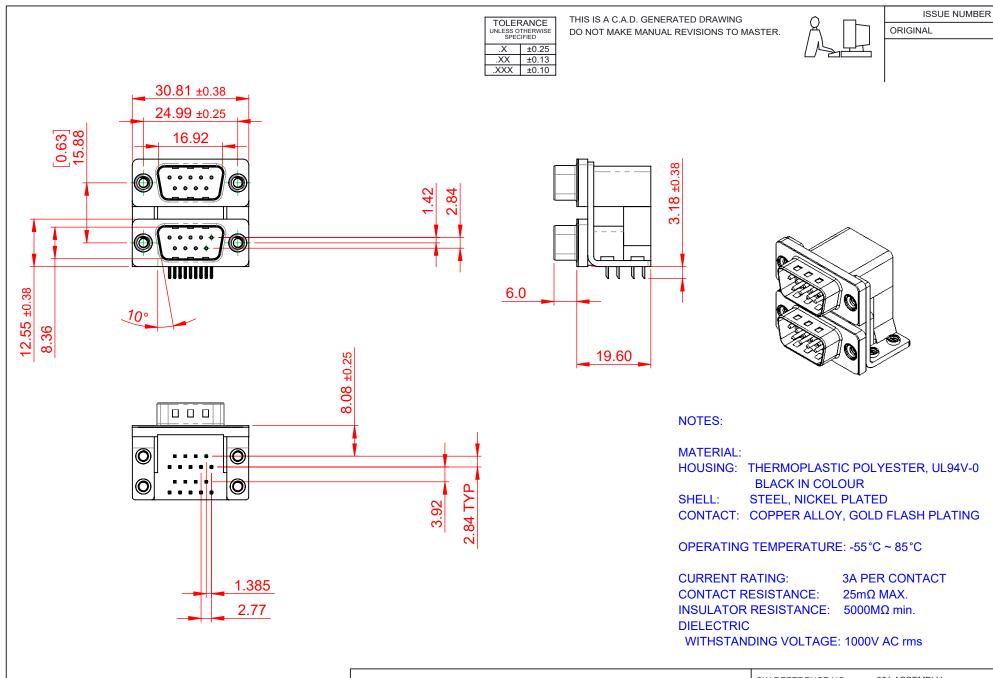

THIS SERIES FULLY CONFORMS TO THE EUROPEAN UNION DIRECTIVES 2011/65/EU FOR RoHS COMPLIANCY.

EDAC INC TORONTO, ONTARIO CANADA YOUR CONNECTION TO QUALITY & SERVICE

661 SERIES D-SUB CONNECTOR

THESE DRAWINGS AND SPECIFICATIONS ARE THE PROPERTY OF EDAC INC..AND SHALL NOT BE REPRODUCED,OR COPIED OR USED AS THE BASIS FOR THE MANUFACTURE OR SALE OF APPARATUS WITHOUT WRITTEN PERMISSION.

**ISSUE** DRAWING NUMBER: 661-009-264-052 PART NUMBER: 661-009-264-052