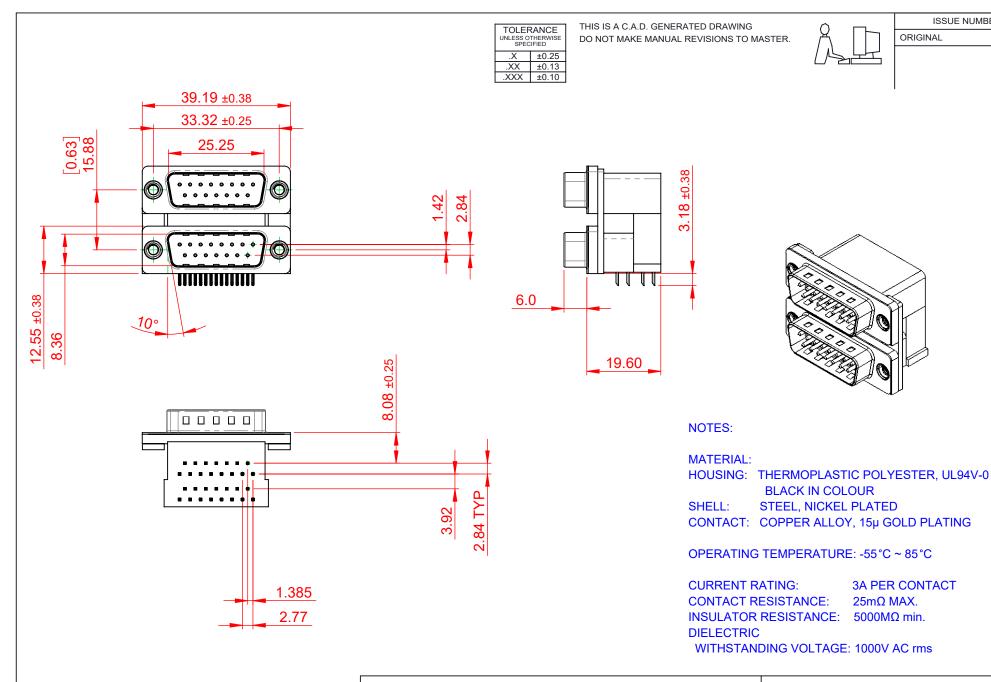

661 SERIES D-SUB CONNECTOR

YOUR CONNECTION TO QUALITY & SERVICE

EDAC INC TORONTO, ONTARIO CANADA

THESE DRAWINGS AND SPECIFICATIONS ARE THE PROPERTY OF EDAC INC..AND SHALL NOT BE REPRODUCED,OR COPIED OR USED AS THE BASIS FOR THE MANUFACTURE OR SALE OF APPARATUS WITHOUT WRITTEN PERMISSION.

DRAWING NUMBER: 001-015-304-001 PART NUMBER: 661-015-364-001

ISSUE NUMBER

THIS SERIES FULLY CONFORMS TO THE EUROPEAN UNION DIRECTIVES 2011/65/EU FOR RoHS COMPLIANCY.