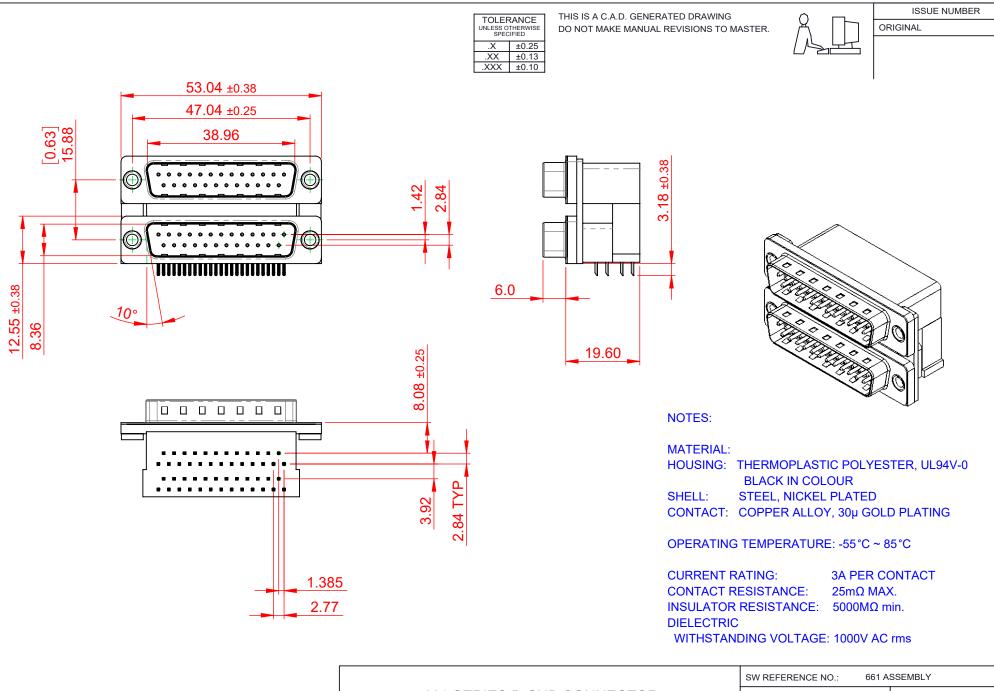

THIS SERIES FULLY CONFORMS TO THE EUROPEAN UNION DIRECTIVES 2011/65/EU FOR RoHS COMPLIANCY.

661 SERIES D-SUB CONNECTOR

THESE DRAWINGS AND SPECIFICATIONS ARE THE PROPERTY OF EDAC INC.,AND SHALL NOT BE REPRODUCED,OR COPIED OR USED AS THE BASIS FOR THE MANUFACTURE OR SALE OF APPARATUS WITHOUT WRITTEN PERMISSION.

DRAWING NUMBER: 661-025-664-004 ISSUE
PART NUMBER: 661-025-664-004 1