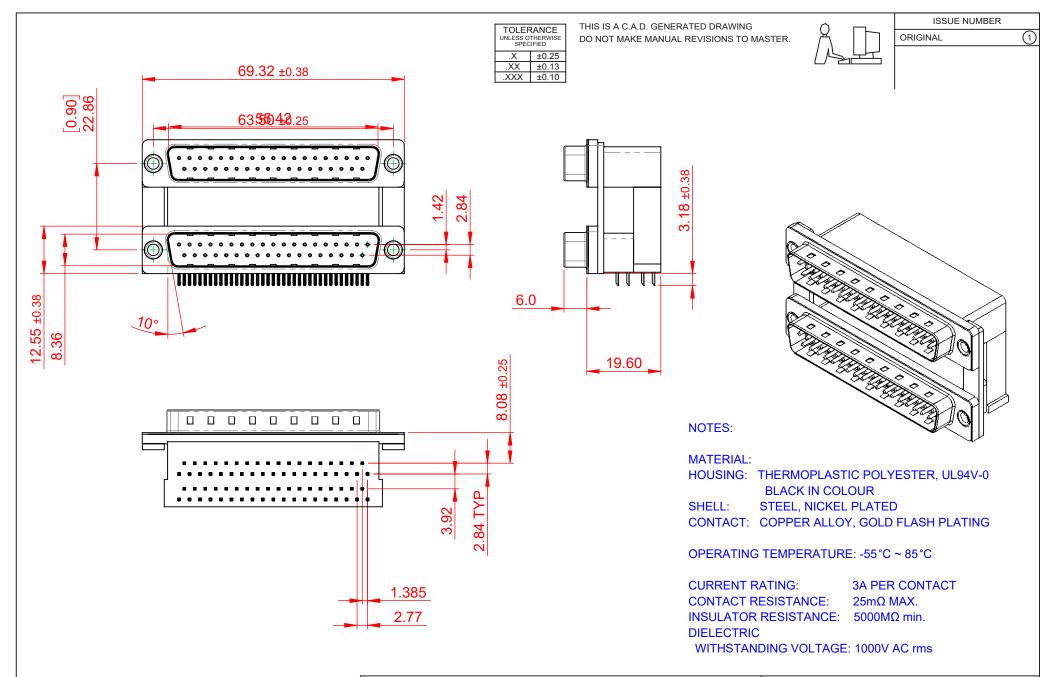

|             | 661 SERIES D-SUB CONNECTOR           |                                                                                                                                       | SW REFERENCE NO.: 661 ASSEMBLY     |                  |       |
|-------------|--------------------------------------|---------------------------------------------------------------------------------------------------------------------------------------|------------------------------------|------------------|-------|
|             |                                      |                                                                                                                                       | DRAWN: C.B                         | DATE: AUG. 01/20 | 018   |
|             |                                      |                                                                                                                                       | CHECKED:                           | DATE:            |       |
| то          | EDAC INC                             | THESE DRAWINGS AND SPECIFICATIONS<br>ARE THE PROPERTY OF EDAC INCAND                                                                  | SCALE: 1:1                         | SHEET 1 OF       | 1     |
| /ES<br>ICY. | YOUR CONNECTION TO QUALITY & SERVICE | SHALL NOT BE REPRODUCED, OR COPIED<br>OR USED AS THE BASIS FOR THE<br>MANUFACTURE OR SALE OF APPARATUS<br>WITHOUT WRITTEN PERMISSION. | DRAWING NUMBER: 661-037-264-000 IS |                  | ISSUE |
|             |                                      |                                                                                                                                       | PART NUMBER: 661-037               | -264-000         | 1     |

THIS SERIES FULLY CONFORMS TO THE EUROPEAN UNION DIRECTIVES 2011/65/EU FOR RoHS COMPLIANCY