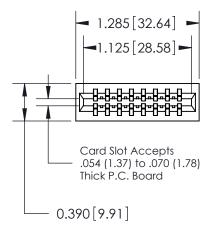

726 Series Ultra-Mate Card Edge Connector - Press Fit

Part Number: 726-016-540-201

EDAC INC
TORONTO, ONTARIO
CANADA
YOUR CONNECTION TO QUALITY & SERVICE

TORONTO ON TORONTO ON THE BASIS FOR THE MANUFACTURE OR SALE OF APPARATUS WITHOUT WRITTEN PERMISSION.