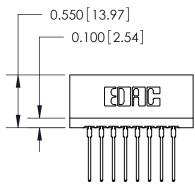

THIS IS A C.A.D. GENERATED DRAWING DO NOT MAKE MANUAL REVISIONS TO MASTER.

ISSUE NUMBER

ORIGINAL

1

Contact Information
540-Wire Wrap, Regular Point - Tail LG.=.560(14.22)
.125" (3.18mm) Contact Spacing x .250" (6.35mm) Row Spacing