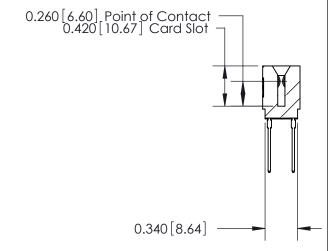

THIS IS A C.A.D. GENERATED DRAWING DO NOT MAKE MANUAL REVISIONS TO MASTER.

ISSUE NUMBER

ORIGINAL

1

Contact Information
540-Wire Wrap, Regular Point - Tail LG.=.560(14.22)
.125" (3.18mm) Contact Spacing x .250" (6.35mm) Row Spacing