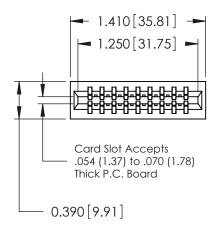

THIS IS A C.A.D. GENERATED DRAWING DO NOT MAKE MANUAL REVISIONS TO MASTER.

ISSUE NUMBER

ORIGINAL

Contact Information
545-Wire Wrap, High Point - Tail LG.=.560(14.22)
.125" (3.18mm) Contact Spacing x .250" (6.35mm) Row Spacing