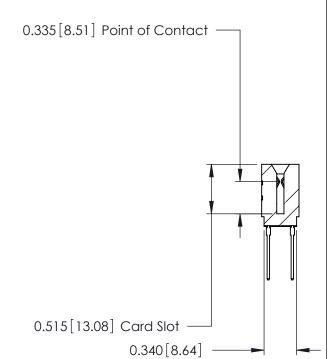

THIS IS A C.A.D. GENERATED DRAWING DO NOT MAKE MANUAL REVISIONS TO MASTER.

ISSUE NUMBER

ORIGINAL

Contact Information
545-Wire Wrap, High Point - Tail LG.=.560(14.22)
.125" (3.18mm) Contact Spacing x .250" (6.35mm) Row Spacing