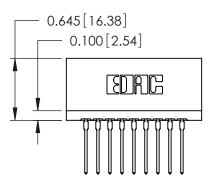

THIS IS A C.A.D. GENERATED DRAWING DO NOT MAKE MANUAL REVISIONS TO MASTER.

ISSUE NUMBER

ORIGINAL

Contact Information
545-Wire Wrap, High Point - Tail LG.=.560(14.22)
.125" (3.18mm) Contact Spacing x .250" (6.35mm) Row Spacing