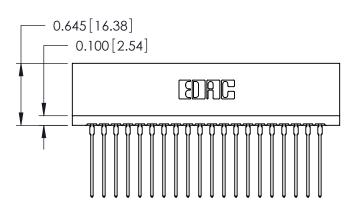

ORIGINAL

Contact Information
541-Wire Wrap, Regular Point - Tail LG.=.750(19.05)
.125" (3.18mm) Contact Spacing x .250" (6.35mm) Row Spacing

| 746 Series Ultra-Mate Card Edge Connector - Press Fit |                  |                                                                                                                                                                                                   | ACAD REFERENCE NO. |       | 746-ENG MASTER  |       |
|-------------------------------------------------------|------------------|---------------------------------------------------------------------------------------------------------------------------------------------------------------------------------------------------|--------------------|-------|-----------------|-------|
| ŭ                                                     |                  |                                                                                                                                                                                                   | DRAWN:             | J.LEE | DATE: AUG 20/09 |       |
| Part Number: 746-040-541-606                          |                  |                                                                                                                                                                                                   | CHECKED:           |       | DATE:           |       |
|                                                       | EDAC INC         | THESE DRAWINGS AND SPECIFICATIONS ARE THE PROPERTY OF EDAC INC., AND SHALL NOT BE REPRODUCED, OR COPIED OR USED AS THE BASIS FOR THE MANUFACTURE OR SALE OF APPARATUS WITHOUT WRITTEN PERMISSION. | SCALE:             |       | SHEET 1 OF 1    |       |
|                                                       | TORONTO, ONTARIO |                                                                                                                                                                                                   | DRAWING NUMBER     |       |                 | ISSUE |
| YOUR CONNECTION TO                                    | CANADA           |                                                                                                                                                                                                   | 746-ENG MASTER     |       | ₹               | 1     |
| WITHOUT WATTEN FERMIOSION.                            |                  |                                                                                                                                                                                                   |                    |       |                 | 1     |