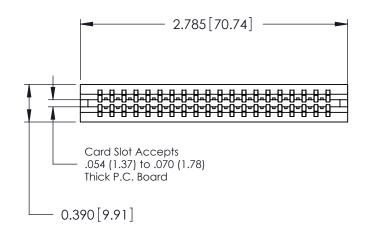

ORIGINAL

Contact Information
541-Wire Wrap, Regular Point - Tail LG.=.750(19.05)
.125" (3.18mm) Contact Spacing x .250" (6.35mm) Row Spacing

| 746 Series Ultra-Mate Card Edge Connector - Press Fit |                  |                                                                                                                                                                                                   | ACAD REFERENCE NO. |       | 746-ENG MASTER  |       |
|-------------------------------------------------------|------------------|---------------------------------------------------------------------------------------------------------------------------------------------------------------------------------------------------|--------------------|-------|-----------------|-------|
| ŭ                                                     |                  |                                                                                                                                                                                                   | DRAWN:             | J.LEE | DATE: AUG 20/09 |       |
| Part Number: 746-040-541-606                          |                  |                                                                                                                                                                                                   | CHECKED:           |       | DATE:           |       |
|                                                       | EDAC INC         | THESE DRAWINGS AND SPECIFICATIONS ARE THE PROPERTY OF EDAC INC., AND SHALL NOT BE REPRODUCED, OR COPIED OR USED AS THE BASIS FOR THE MANUFACTURE OR SALE OF APPARATUS WITHOUT WRITTEN PERMISSION. | SCALE:             |       | SHEET 1 OF 1    |       |
|                                                       | TORONTO, ONTARIO |                                                                                                                                                                                                   | DRAWING NUMBER     |       |                 | ISSUE |
| YOUR CONNECTION TO                                    | CANADA           |                                                                                                                                                                                                   | 746-ENG MASTER     |       | ₹               | 1     |
| WITHOUT WATTEN FERMIOSION.                            |                  |                                                                                                                                                                                                   |                    |       |                 | 1     |