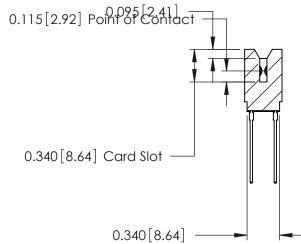

ORIGINAL

Contact Information
541-Wire Wrap, Regular Point - Tail LG.=.750(19.05)
.125" (3.18mm) Contact Spacing x .250" (6.35mm) Row Spacing

| 746 Series Ultra-Mate Card Edge Connector - Press Fit |                  |                                                                                                                                                                                                   | ACAD REFERENCE NO. |       | 746-ENG MASTER  |       |
|-------------------------------------------------------|------------------|---------------------------------------------------------------------------------------------------------------------------------------------------------------------------------------------------|--------------------|-------|-----------------|-------|
| ŭ                                                     |                  |                                                                                                                                                                                                   | DRAWN:             | J.LEE | DATE: AUG 20/09 |       |
| Part Number: 746-040-541-606                          |                  |                                                                                                                                                                                                   | CHECKED:           |       | DATE:           |       |
|                                                       | EDAC INC         | THESE DRAWINGS AND SPECIFICATIONS ARE THE PROPERTY OF EDAC INC., AND SHALL NOT BE REPRODUCED, OR COPIED OR USED AS THE BASIS FOR THE MANUFACTURE OR SALE OF APPARATUS WITHOUT WRITTEN PERMISSION. | SCALE:             |       | SHEET 1 OF 1    |       |
|                                                       | TORONTO, ONTARIO |                                                                                                                                                                                                   | DRAWING NUMBER     |       |                 | ISSUE |
| YOUR CONNECTION TO                                    | CANADA           |                                                                                                                                                                                                   | 746-ENG MASTER     |       | ₹               | 1     |
| WITHOUT WATTEN FERMIOSION.                            |                  |                                                                                                                                                                                                   |                    |       |                 | 1     |