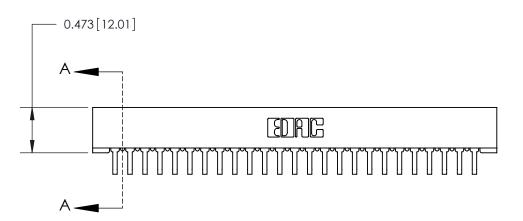

## **Contact Detail**

90 Degree Bend (Code 522 and 540 Contacts)

.156 [3.96] Contact Spacing x .200 [5.08] Row Spacing

SECTION A-A .095 [2.41] Point of Contact (Measured from bottom of Card Slot) Card Slot Accepts .054 [1.37] to .070 [1.78] Thick P.C. Board

**See Accompanying Page for:** 

**Contact Bend Details** 

807/857 Series High Temp Card Edge Connector Part Number: 807-050-559-201

YOUR CONNECTION TO QUALITY & SERVICE

| ACAD REFERENCE NO. 807 ENG MASTER |                  |
|-----------------------------------|------------------|
| DRAWN: J.LEE                      | DATE: AUG. 11/09 |
| CHECKED:                          | DATE:            |
| SCALE: NTS                        | SHEET 1 OF 2     |
| DRAWING NUMBER                    | ISSUE            |