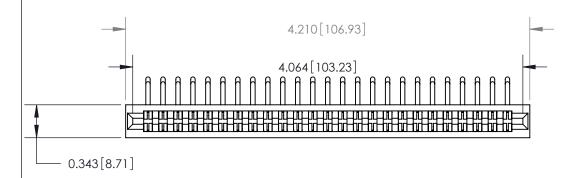

**Mounting Option** 

No Mounting Lugs

**See Accompanying Page for:** 

**Contact Bend Details** 

807/857 Series High Temp Card Edge Connector Part Number: 807-050-559-201

YOUR CONNECTION TO QUALITY & SERVICE

| ACAD REFERENCE NO. 807 ENG MASTER |                  |
|-----------------------------------|------------------|
| DRAWN: J.LEE                      | DATE: AUG. 11/09 |
| CHECKED:                          | DATE:            |
| SCALE: NTS                        | SHEET 1 OF 2     |
| DRAWING NUMBER                    | ISSUE            |