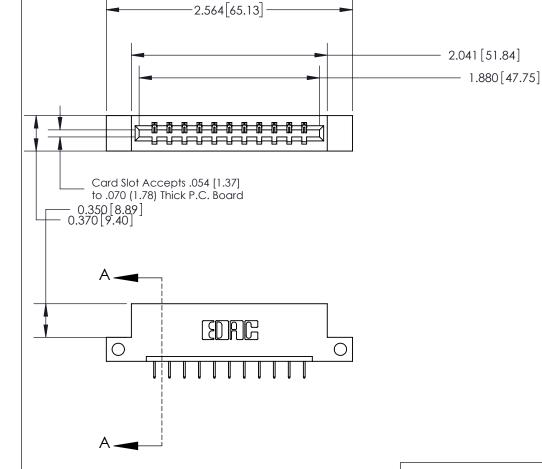

## **Contact Detail**

524-P.C. Tail .018 Sq.(0.46 Sq.) - Tail LG=.175(4.45)

.156 [3.96] Contact Spacing x .200 [5.08] Row Spacing

THIS IS A C.A.D. GENERATED DRAWING DO NOT MAKE MANUAL REVISIONS TO MASTER.

ISSUE NUMBER

ORIGINAL

SECTION A-A 0.388 [9.86] Card Slot .160 [4.06] Point of Contact-

## **See Accompanying Page for:**

- **Bend Detail**
- **Mounting Options**

833 Series High Temp Card Edge Connector Part Number: 833-011-524-112

**EDAC INC** TORONTO, ONTARIO CANADA

THESE DRAWINGS AND SPECIFICATIONS ARE THE PROPERTY OF EDAC INC.,AND SHALL NOT BE REPRODUCED, OR COPIED OR USED AS THE BASIS FOR THE MANUFACTURE OR SALE OF APPARATUS WITHOUT WRITTEN PERMISSION.

| ACAD REFERENCE NO. | 833 ENG MASTER   |       |  |
|--------------------|------------------|-------|--|
| DRAWN: J.LEE       | DATE: OCT. 14/09 |       |  |
| CHECKED:           | DATE:            |       |  |
| SCALE: NTS         | SHEET 1          | OF 3  |  |
| DRAWING NUMBER     |                  | ISSUE |  |
| 833 Assembly       |                  | 1     |  |