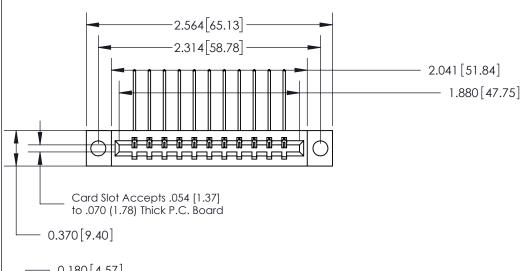

## SECTION A-A 0.388 [9.86] Card Slot

## 833 Series High Temp Card Edge Connector Part Number: 833-011-559-604

Bend Detail
Mounting Options

EDAC INC
TORONTO, ONTARIO
CANADA
YOUR CONNECTION TO QUALITY & SERVICE

THESE DRAWINGS AND SPECIFICATIONS ARE THE PROPERTY OF EDAC INC., AND SHALL NOT BE REPRODUCED, OR COPIED OR USED AS THE BASIS FOR THE MANUFACTURE OR SALE OF APPARATUS WITHOUT WRITTEN PERMISSION.