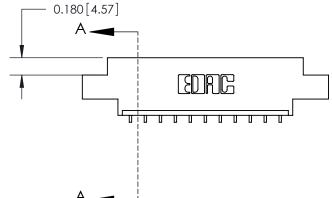

**Mounting Option** 

04-.156 (3.96) Dia. Mounting Holes

See Accompanying Page for:

• Bend Detail

## 833 Series High Temp Card Edge Connector Part Number: 833-011-559-604

Bend Detail
Mounting Options

EDAC INC
TORONTO, ONTARIO
CANADA
YOUR CONNECTION TO QUALITY & SERVICE

THESE DRAWINGS AND SPECIFICATIONS ARE THE PROPERTY OF EDAC INC., AND SHALL NOT BE REPRODUCED, OR COPIED OR USED AS THE BASIS FOR THE MANUFACTURE OR SALE OF APPARATUS WITHOUT WRITTEN PERMISSION.