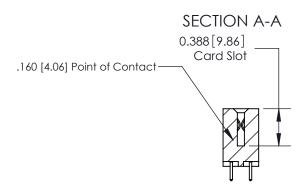

ISSUE NUMBER ORIGINAL

833 Series High Temp Card Edge Connector Part Number: 833-018-521-203

**EDAC INC** TORONTO, ONTARIO CANADA

THESE DRAWINGS AND SPECIFICATIONS ARE THE PROPERTY OF EDAC INC.,AND SHALL NOT BE REPRODUCED, OR COPIED OR USED AS THE BASIS FOR THE MANUFACTURE OR SALE OF APPARATUS WITHOUT WRITTEN PERMISSION.

| ACAD REFERENCE NO. | 833 ENG MASTER   |  |  |
|--------------------|------------------|--|--|
| DRAWN: J.LEE       | DATE: OCT. 14/09 |  |  |
| CHECKED:           | DATE:            |  |  |
| SCALE: NTS         | SHEET 1 OF 3     |  |  |
| DRAWING NUMBER     | ISSUE            |  |  |
| 833 Assembly       | 1                |  |  |