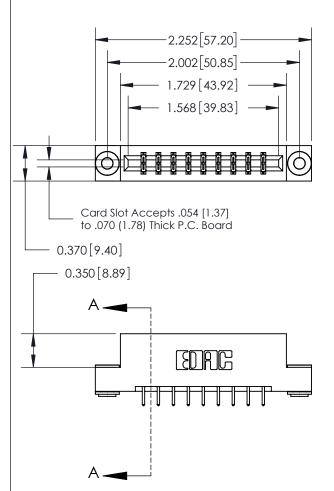

ISSUE NUMBER ORIGINAL

833 Series High Temp Card Edge Connector Part Number: 833-018-521-203

**EDAC INC** TORONTO, ONTARIO CANADA

THESE DRAWINGS AND SPECIFICATIONS ARE THE PROPERTY OF EDAC INC.,AND SHALL NOT BE REPRODUCED, OR COPIED OR USED AS THE BASIS FOR THE MANUFACTURE OR SALE OF APPARATUS WITHOUT WRITTEN PERMISSION.

| ACAD REFERENCE NO. | 833 ENG MASTER   |  |  |
|--------------------|------------------|--|--|
| DRAWN: J.LEE       | DATE: OCT. 14/09 |  |  |
| CHECKED:           | DATE:            |  |  |
| SCALE: NTS         | SHEET 1 OF 3     |  |  |
| DRAWING NUMBER     | ISSUE            |  |  |
| 833 Assembly       | 1                |  |  |