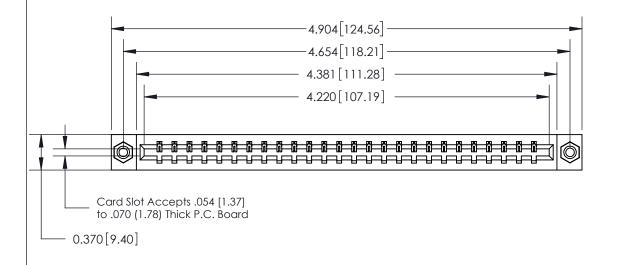

## **Contact Detail**

520-P.C. Tail .030x.018(0.76x0.46) - Tail LG=.175(4.45)

.156 [3.96] Contact Spacing x .200 [5.08] Row Spacing

THIS IS A C.A.D. GENERATED DRAWING DO NOT MAKE MANUAL REVISIONS TO MASTER.

## See Accompanying Page for:

- **Bend Detail**
- **Mounting Options**

833 Series High Temp Card Edge Connector Part Number: 833-026-520-608

**EDAC INC** TORONTO, ONTARIO CANADA

THESE DRAWINGS AND SPECIFICATIONS ARE THE PROPERTY OF EDAC INC.,AND SHALL NOT BE REPRODUCED, OR COPIED OR USED AS THE BASIS FOR THE MANUFACTURE OR SALE OF APPARATUS WITHOUT WRITTEN PERMISSION.