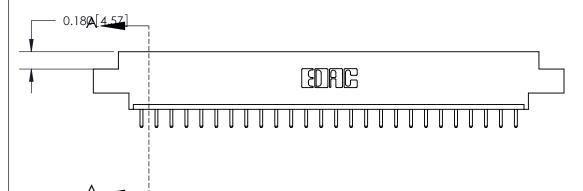

ORIGINAL

SECTION A-A 0.388 [9.86] Card Slot .160 [4.06] Point of Contact-

833 Assembly

ORIGINAL (1)

ORIGINAL

| 833 Series High Temp Card Edge Connector<br>Contact Bend Detail |                                                                                                                                                                                                 | ACAD REFERENCE NO. | 833 ENG MASTER   |               |
|-----------------------------------------------------------------|-------------------------------------------------------------------------------------------------------------------------------------------------------------------------------------------------|--------------------|------------------|---------------|
|                                                                 |                                                                                                                                                                                                 | DRAWN: J.LEE       | DATE: OCT. 14/09 |               |
|                                                                 |                                                                                                                                                                                                 | CHECKED: DATE:     |                  |               |
| TORONTO, ONTARIO CANADA  ARE THE I SHALL NO OR USED MANUFAC     | THESE DRAWINGS AND SPECIFICATIONS ARE THE PROPERTY OF EDAC INC.,AND SHALL NOT BE REPRODUCED,OR COPIED OR USED AS THE BASIS FOR THE MANUFACTURE OR SALE OF APPARATUS WITHOUT WRITTEN PERMISSION. | SCALE: NTS         | SHEET 2          | 2 <b>OF</b> 3 |
|                                                                 |                                                                                                                                                                                                 | DRAWING NUMBER     |                  | ISSUE         |
|                                                                 |                                                                                                                                                                                                 | 833 Assembly       |                  | 1             |