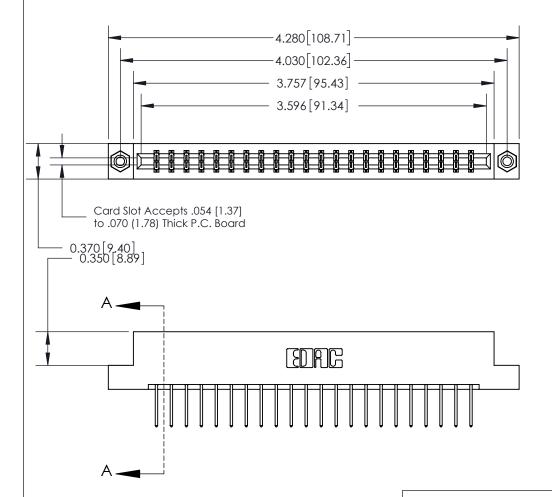

ISSUE NUMBER

ORIGINAL

SECTION A-A 0.388 [9.86] Card Slot .160 [4.06] Point of Contact-

## **See Accompanying Page for:**

- **Bend Detail**
- **Mounting Options**

833 Series High Temp Card Edge Connector Part Number: 833-044-523-208

**EDAC INC** TORONTO, ONTARIO CANADA

THESE DRAWINGS AND SPECIFICATIONS ARE THE PROPERTY OF EDAC INC.,AND SHALL NOT BE REPRODUCED, OR COPIED OR USED AS THE BASIS FOR THE MANUFACTURE OR SALE OF APPARATUS WITHOUT WRITTEN PERMISSION.