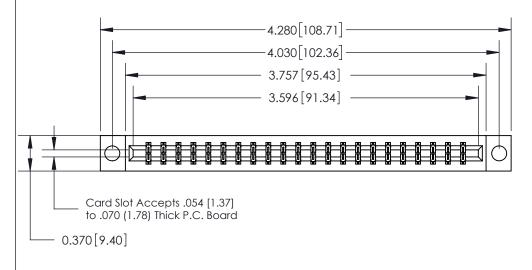

## **See Accompanying Page for:**

- **Bend Detail**
- **Mounting Options**

833 Series High Temp Card Edge Connector Part Number: 833-044-540-804

**EDAC INC** TORONTO, ONTARIO CANADA

THESE DRAWINGS AND SPECIFICATIONS ARE THE PROPERTY OF EDAC INC.,AND SHALL NOT BE REPRODUCED,OR COPIED OR USED AS THE BASIS FOR THE MANUFACTURE OR SALE OF APPARATUS WITHOUT WRITTEN PERMISSION.

| ACAD REFERENCE NO. | 833 ENG MASTER   |  |  |
|--------------------|------------------|--|--|
| DRAWN: J.LEE       | DATE: OCT. 14/09 |  |  |
| CHECKED:           | DATE:            |  |  |
| SCALE: NTS         | SHEET 1 OF 3     |  |  |
| DRAWING NUMBER     | ISSUE            |  |  |