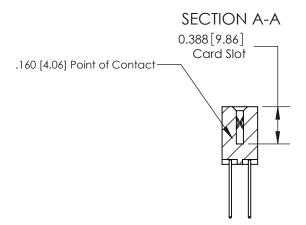

833 Assembly

ORIGINAL (1)

ORIGINAL

| 833 Series High Temp Card Edge Connector<br>Contact Bend Detail           |                                                                                                                                                                 | ACAD REFERENCE NO. | 833 ENG MASTER   |               |
|---------------------------------------------------------------------------|-----------------------------------------------------------------------------------------------------------------------------------------------------------------|--------------------|------------------|---------------|
|                                                                           |                                                                                                                                                                 | DRAWN: J.LEE       | DATE: OCT. 14/09 |               |
|                                                                           |                                                                                                                                                                 | CHECKED: DATE:     |                  |               |
| TORONTO, ONTARIO CANADA  ARE THE PRO SHALL NOT BE OR USED AS I MANUFACTUE | THESE DRAWINGS AND SPECIFICATIONS                                                                                                                               | SCALE: NTS         | SHEET 2          | 2 <b>OF</b> 3 |
|                                                                           | ARE THE PROPERTY OF EDAC INC., AND SHALL NOT BE REPRODUCED, OR COPIED OR USED AS THE BASIS FOR THE MANUFACTURE OR SALE OF APPARATUS WITHOUT WRITTEN PERMISSION. | DRAWING NUMBER     |                  | ISSUE         |
|                                                                           |                                                                                                                                                                 | 833 Assembly       |                  | 1             |