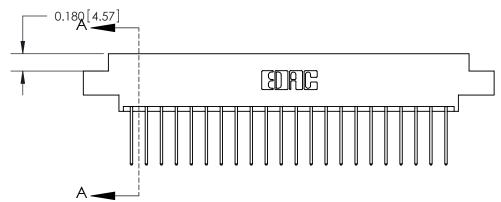

## **Contact Detail**

540-Wire Wrap .025 Sq.(0.64 Sq.) - Tail LG=.560(14.22)

.156 [3.96] Contact Spacing x .200 [5.08] Row Spacing

THIS IS A C.A.D. GENERATED DRAWING DO NOT MAKE MANUAL REVISIONS TO MASTER.

THIS IS A C.A.D. GENERATED DRAWING DO NOT MAKE MANUAL REVISIONS TO MASTER.

ORIGINAL (1)

| 833 Series High Temp Card Edge Connector Mounting Options |                                                                                                        | ACAD REFERENCE NO.  DRAWN: J.LEE | DATE: O | MASTER<br>CT. 14/09 |
|-----------------------------------------------------------|--------------------------------------------------------------------------------------------------------|----------------------------------|---------|---------------------|
| EDAC INC THESE DRAWINGS AND SPECIFICATIONS                | CHECKED:<br>SCALE: NTS                                                                                 | DATE:                            | 3 OF 3  |                     |
| TORONTO, ONTARIO CANADA                                   | ARE THE PROPERTY OF EDAC INC.,AND<br>SHALL NOT BE REPRODUCED,OR COPIED<br>OR USED AS THE BASIS FOR THE | DRAWING NUMBER                   |         | ISSUE               |
| YOUR CONNECTION TO QUALITY & SERVICE                      | MANUFACTURE OR SALE OF APPARATUS WITHOUT WRITTEN PERMISSION.                                           | 833 Assembly                     |         | 1                   |