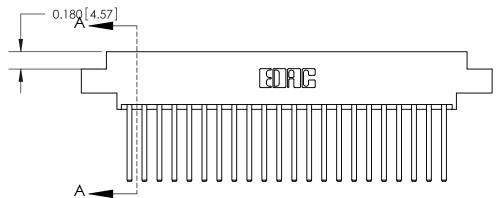

ORIGINAL (1)

ORIGINAL

| 833 Series High Temp Card Edge Connector<br>Contact Bend Detail       |                                                                                                                                                                                                 | ACAD REFERENCE NO. | 833 ENG MASTER   |               |
|-----------------------------------------------------------------------|-------------------------------------------------------------------------------------------------------------------------------------------------------------------------------------------------|--------------------|------------------|---------------|
|                                                                       |                                                                                                                                                                                                 | DRAWN: J.LEE       | DATE: OCT. 14/09 |               |
|                                                                       |                                                                                                                                                                                                 | CHECKED: DATE:     |                  |               |
| EDAC INC TORONTO, ONTARIO CANADA YOUR CONNECTION TO QUALITY & SERVICE | THESE DRAWINGS AND SPECIFICATIONS ARE THE PROPERTY OF EDAC INC.,AND SHALL NOT BE REPRODUCED,OR COPIED OR USED AS THE BASIS FOR THE MANUFACTURE OR SALE OF APPARATUS WITHOUT WRITTEN PERMISSION. | SCALE: NTS         | SHEET 2          | 2 <b>OF</b> 3 |
|                                                                       |                                                                                                                                                                                                 | DRAWING NUMBER     |                  | ISSUE         |
|                                                                       |                                                                                                                                                                                                 | 833 Assembly       |                  | 1             |