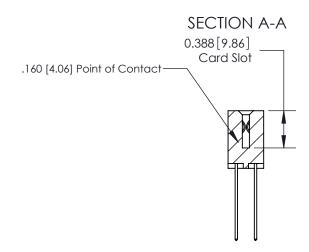

ORIGINAL (1)

ORIGINAL

| 833 Series High Temp Card Edge Connector<br>Contact Bend Detail       |                                                                                                                                                                                                 | ACAD REFERENCE NO. | 833 ENG MASTER   |               |
|-----------------------------------------------------------------------|-------------------------------------------------------------------------------------------------------------------------------------------------------------------------------------------------|--------------------|------------------|---------------|
|                                                                       |                                                                                                                                                                                                 | DRAWN: J.LEE       | DATE: OCT. 14/09 |               |
|                                                                       |                                                                                                                                                                                                 | CHECKED: DATE:     |                  |               |
| EDAC INC TORONTO, ONTARIO CANADA YOUR CONNECTION TO QUALITY & SERVICE | THESE DRAWINGS AND SPECIFICATIONS ARE THE PROPERTY OF EDAC INC.,AND SHALL NOT BE REPRODUCED,OR COPIED OR USED AS THE BASIS FOR THE MANUFACTURE OR SALE OF APPARATUS WITHOUT WRITTEN PERMISSION. | SCALE: NTS         | SHEET 2          | 2 <b>OF</b> 3 |
|                                                                       |                                                                                                                                                                                                 | DRAWING NUMBER     |                  | ISSUE         |
|                                                                       |                                                                                                                                                                                                 | 833 Assembly       |                  | 1             |