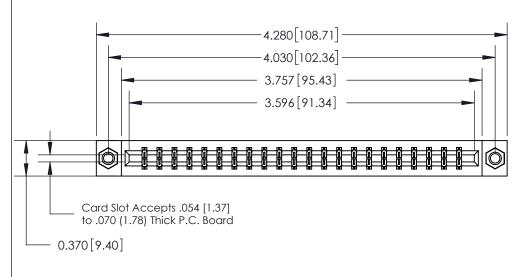

## **Contact Detail**

544-Wire Wrap .050x.025(1.27x0.64) - Tail LG=.750(19.05)

.156 [3.96] Contact Spacing x .200 [5.08] Row Spacing

THIS IS A C.A.D. GENERATED DRAWING DO NOT MAKE MANUAL REVISIONS TO MASTER.

## **See Accompanying Page for:**

- **Bend Detail**
- **Mounting Options**

| 833 Series High | Temp Card Edge Connector |
|-----------------|--------------------------|
| Part Number:    | 333-044-544-807          |