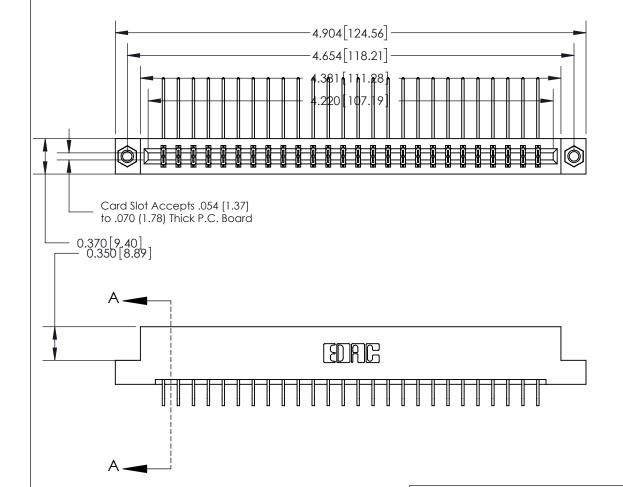

## **Contact Detail**

559-90 Degree Bend (Code 541 Contacts)

.156 [3.96] Contact Spacing x .200 [5.08] Row Spacing

THIS IS A C.A.D. GENERATED DRAWING DO NOT MAKE MANUAL REVISIONS TO MASTER.

ISSUE NUMBER ORIGINAL

SECTION A-A 0.388 [9.86] Card Slot .160 [4.06] Point of Contact-

## **See Accompanying Page for:**

- **Bend Detail**
- **Mounting Options**

833 Series High Temp Card Edge Connector Part Number: 833-052-559-207

**EDAC INC** TORONTO, ONTARIO CANADA

THESE DRAWINGS AND SPECIFICATIONS ARE THE PROPERTY OF EDAC INC.,AND SHALL NOT BE REPRODUCED, OR COPIED OR USED AS THE BASIS FOR THE MANUFACTURE OR SALE OF APPARATUS WITHOUT WRITTEN PERMISSION.