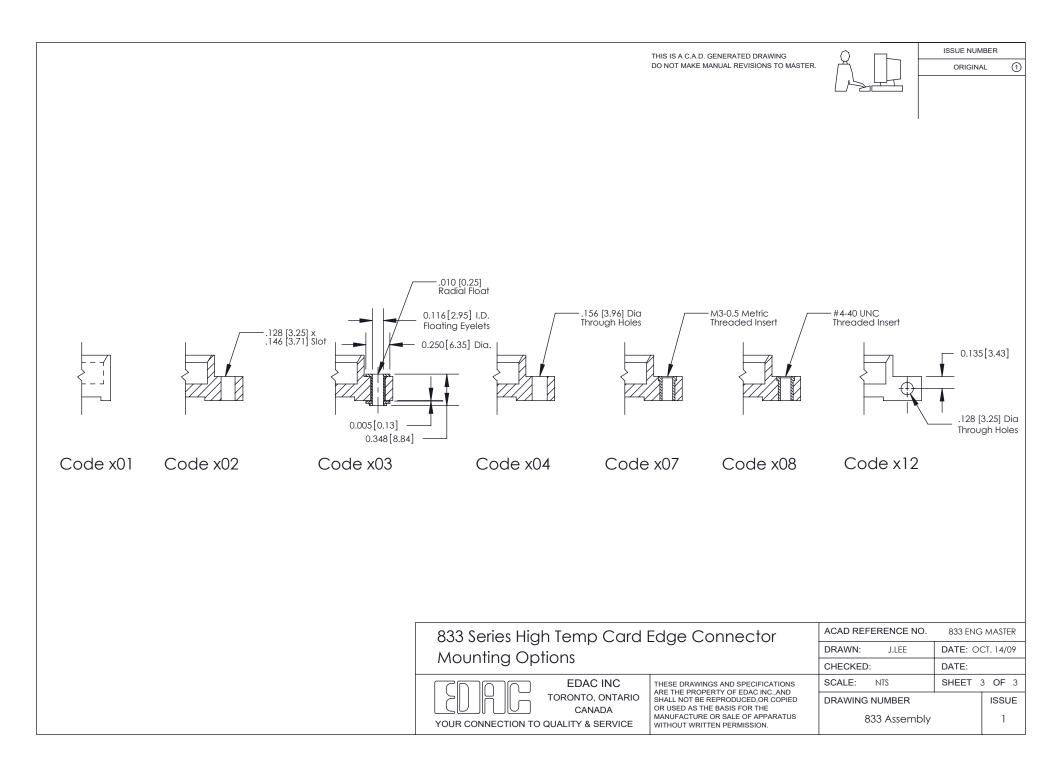

## **Mounting Option**

03-.116 (2.95) I.D. Floating Eyelets

## **Contact Detail**

559-90 Degree Bend (Code 541 Contacts) .156 [3.96] Contact Spacing x .200 [5.08] Row Spacing



SECTION A-A

0.388 [9.86] Card Slot 1



See Accompanying Page for:

- Bend Detail
- Mounting Options

833 Series High Temp Card Edge Connector Part Number: 833-054-559-203

THESE DRAWINGS AND SPECIFICATIONS ARE THE PROPERTY OF EDAC INC.,AND

SHALL NOT BE REPRODUCED, OR COPIED

OR USED AS THE BASIS FOR THE MANUFACTURE OR SALE OF APPARATUS

WITHOUT WRITTEN PERMISSION.

EDAC INC

TORONTO, ONTARIO

CANADA

YOUR CONNECTION TO QUALITY & SERVICE

ACAD REFERENCE NO. 833 ENG MASTER
DRAWN: J.LEE DATE: OCT. 14/09
CHECKED: DATE:
SCALE: NTS SHEET 1 OF 3
DRAWING NUMBER ISSUE
833 Assembly 1