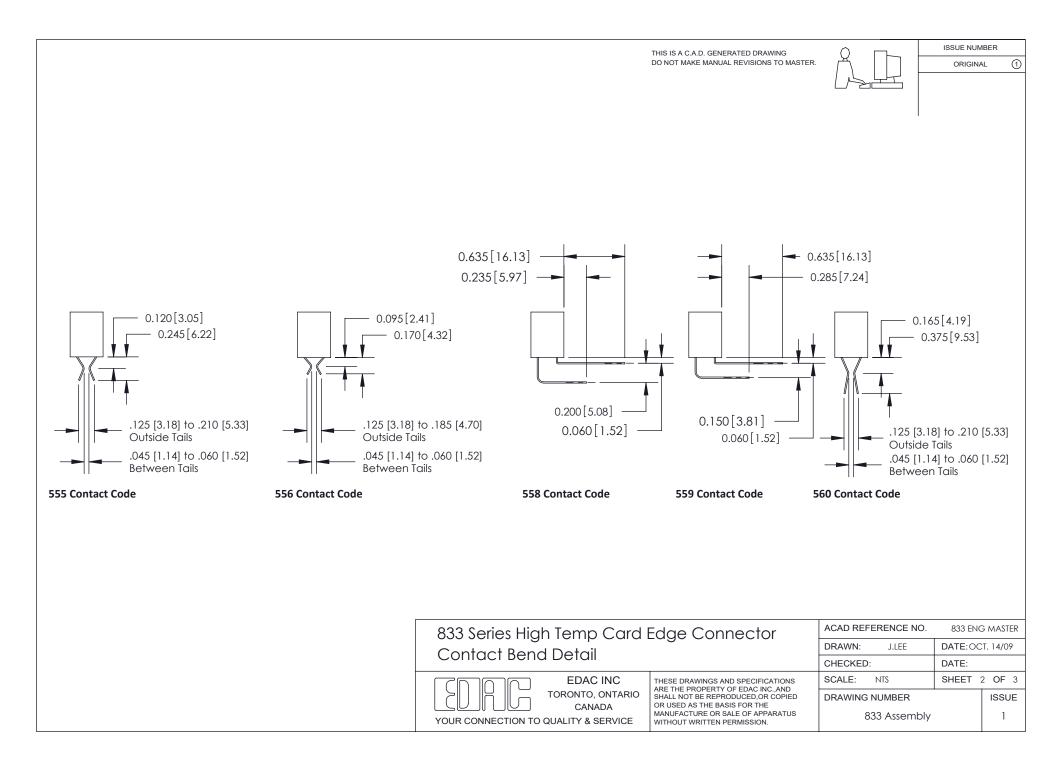

## **Contact Detail**

559-90 Degree Bend (Code 541 Contacts) .156 [3.96] Contact Spacing x .200 [5.08] Row Spacing

SECTION A-A

0.388 [9.86] Card Slot 1

See Accompanying Page for:

- Bend Detail
- Mounting Options