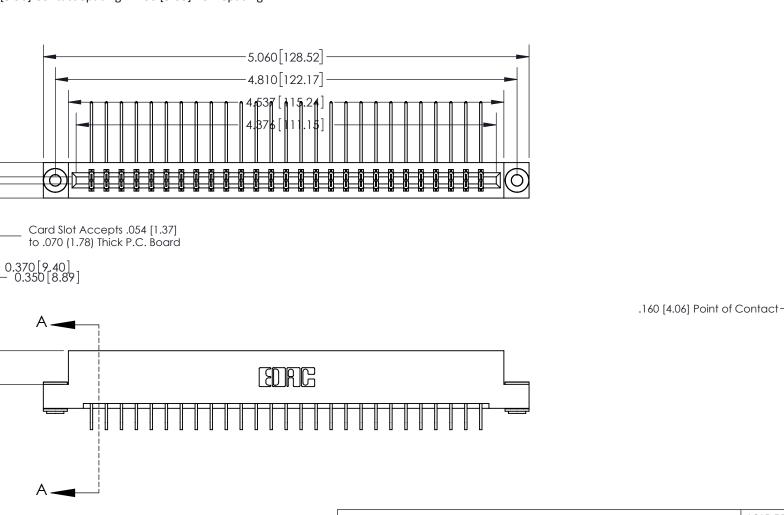

## **Contact Detail**

559-90 Degree Bend (Code 541 Contacts) .156 [3.96] Contact Spacing x .200 [5.08] Row Spacing

SECTION A-A

0.388 [9.86] Card Slot 1

See Accompanying Page for:

- Bend Detail
- Mounting Options

833 Series High Temp Card Edge Connector Part Number: 833-054-559-203

THESE DRAWINGS AND SPECIFICATIONS ARE THE PROPERTY OF EDAC INC.,AND

SHALL NOT BE REPRODUCED, OR COPIED

OR USED AS THE BASIS FOR THE MANUFACTURE OR SALE OF APPARATUS