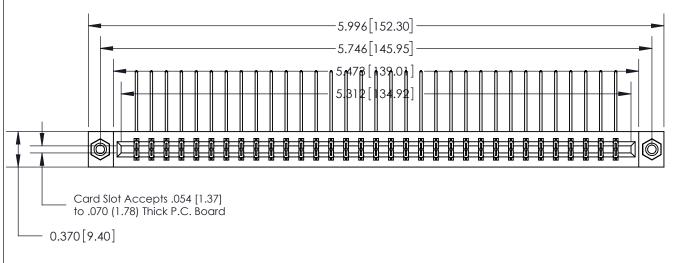

## **See Accompanying Page for:**

- **Bend Detail**
- **Mounting Options**

833 Series High Temp Card Edge Connector Part Number: 833-066-559-808

**EDAC INC** TORONTO, ONTARIO CANADA

THESE DRAWINGS AND SPECIFICATIONS ARE THE PROPERTY OF EDAC INC.,AND SHALL NOT BE REPRODUCED, OR COPIED OR USED AS THE BASIS FOR THE MANUFACTURE OR SALE OF APPARATUS WITHOUT WRITTEN PERMISSION.

| CAD REFERENCE NO. 833 ENG MASTER |                  |
|----------------------------------|------------------|
| DRAWN: J.LEE                     | DATE: OCT. 14/09 |
| CHECKED:                         | DATE:            |
| SCALE: NTS                       | SHEET 1 OF 3     |
| DRAWING NUMBER                   | ISSUE            |