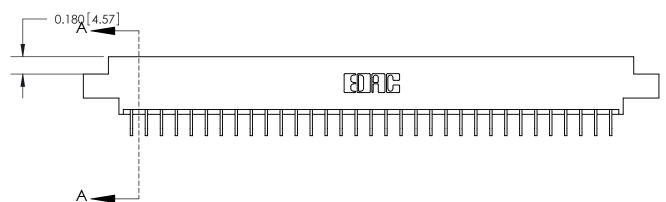

## **Contact Detail**

559-90 Degree Bend (Code 541 Contacts)

.156 [3.96] Contact Spacing x .200 [5.08] Row Spacing

THIS IS A C.A.D. GENERATED DRAWING DO NOT MAKE MANUAL REVISIONS TO MASTER.

ISSUE NUMBER

ORIGINAL

1

SECTION A-A

0.388 [9.86] Card Slot

.160 [4.06] Point of Contact-