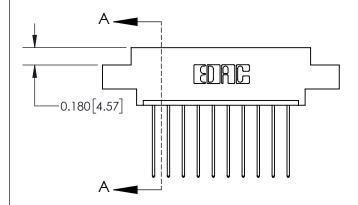

## **Contact Detail**

541-Wire Wrap .025 Sq.(0.64 Sq.) - Tail LG=.750(19.05) .156 [3.96] Contact Spacing x .200 [5.08] Row Spacing

**See Accompanying Page for:** 

**Contact Bend Details** 

THIS IS A C.A.D. GENERATED DRAWING DO NOT MAKE MANUAL REVISIONS TO MASTER.