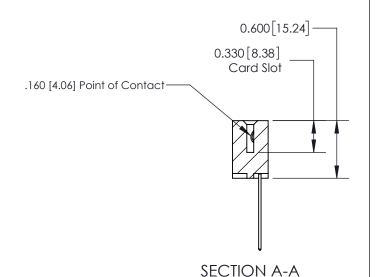

## **Contact Detail**

541-Wire Wrap .025 Sq.(0.64 Sq.) - Tail LG=.750(19.05) .156 [3.96] Contact Spacing x .200 [5.08] Row Spacing

**See Accompanying Page for:** 

**Contact Bend Details** 

THIS IS A C.A.D. GENERATED DRAWING DO NOT MAKE MANUAL REVISIONS TO MASTER.