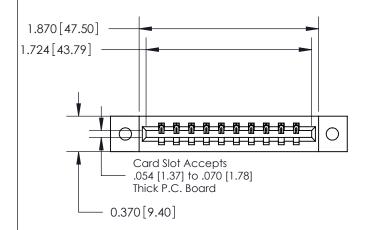

**Mounting Option** 

02-.128 (3.25) Dia. Mounting Holes

## **Contact Detail**

541-Wire Wrap .025 Sq.(0.64 Sq.) - Tail LG=.750(19.05) .156 [3.96] Contact Spacing x .200 [5.08] Row Spacing

**See Accompanying Page for:** 

**Contact Bend Details** 

THIS IS A C.A.D. GENERATED DRAWING DO NOT MAKE MANUAL REVISIONS TO MASTER.