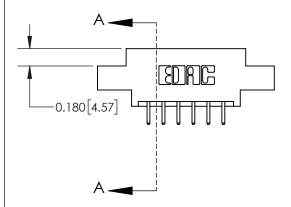

ISSUE NUMBER ORIGINAL

|                              | 0.600[15.24]              |
|------------------------------|---------------------------|
|                              | 0.330 [8.38]<br>Card Slot |
| .160 [4.06] Point of Contact |                           |
|                              |                           |
|                              |                           |
|                              |                           |
|                              |                           |
|                              | SECTION A-A               |

| 837/88  | 7 Series High Temp Card Edge Connector |
|---------|----------------------------------------|
| Part Nu | umber: 837-012-520-808                 |

**EDAC INC** TORONTO, ONTARIO CANADA

THESE DRAWINGS AND SPECIFICATIONS ARE THE PROPERTY OF EDAC INC.,AND SHALL NOT BE REPRODUCED, OR COPIED OR USED AS THE BASIS FOR THE MANUFACTURE OR SALE OF APPARATUS WITHOUT WRITTEN PERMISSION.