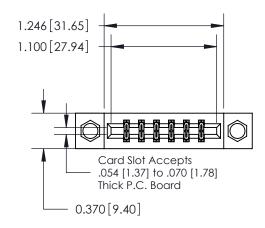

## **Mounting Option**

08-#4-40 Unified Threaded Inserts

## **Contact Detail**

520-P.C. Tail .030x.018(0.76x0.46) - Tail LG=.175(4.45) .156 [3.96] Contact Spacing x .200 [5.08] Row Spacing

**See Accompanying Page for: Contact Bend Details** 

THIS IS A C.A.D. GENERATED DRAWING DO NOT MAKE MANUAL REVISIONS TO MASTER.

ISSUE NUMBER ORIGINAL

|                              | 0.600[15.24]              |
|------------------------------|---------------------------|
|                              | 0.330 [8.38]<br>Card Slot |
| .160 [4.06] Point of Contact |                           |
|                              |                           |
|                              |                           |
|                              |                           |
|                              |                           |
|                              | SECTION A-A               |