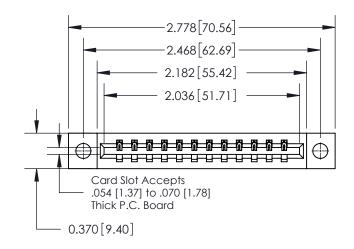

**Mounting Option** 

04-.156 (3.96) Dia. Mounting Holes

## **Contact Detail**

541-Wire Wrap .025 Sq.(0.64 Sq.) - Tail LG=.750(19.05) .156 [3.96] Contact Spacing x .200 [5.08] Row Spacing





**See Accompanying Page for: Contact Bend Details** 

THIS IS A C.A.D. GENERATED DRAWING DO NOT MAKE MANUAL REVISIONS TO MASTER.



ISSUE NUMBER

ORIGINAL



| 837/887 Series High Temp Card Edge Connector |
|----------------------------------------------|
| Part Number: 837-012-541-604                 |

YOUR CONNECTION TO QUALITY & SERVICE

**EDAC INC** TORONTO, ONTARIO CANADA

THESE DRAWINGS AND SPECIFICATIONS ARE THE PROPERTY OF EDAC INC.,AND SHALL NOT BE REPRODUCED, OR COPIED OR USED AS THE BASIS FOR THE MANUFACTURE OR SALE OF APPARATUS WITHOUT WRITTEN PERMISSION.

| ACAD REFERENCE NO. |             | 837 ENG MASTER   |               |  |
|--------------------|-------------|------------------|---------------|--|
| DRAWN:             | J.LEE       | DATE: OCT. 06/09 |