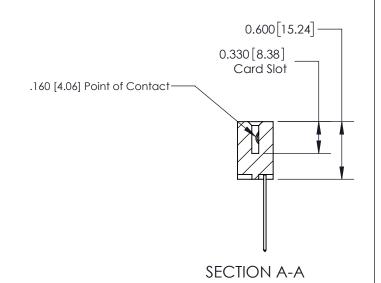

ISSUE NUMBER

ORIGINAL

1

| 837/887 Series High Temp Card Edge Connector<br>Contact Bend Detail |                                                                                                        | ACAD REFERENCE NO. | 837 ENG MASTER   |               |
|---------------------------------------------------------------------|--------------------------------------------------------------------------------------------------------|--------------------|------------------|---------------|
|                                                                     |                                                                                                        | DRAWN: J.LEE       | DATE: OCT. 06/09 |               |
|                                                                     |                                                                                                        | CHECKED:           | DATE:            |               |
| EDAC INC                                                            | THESE DRAWINGS AND SPECIFICATIONS                                                                      | SCALE: NTS         | SHEET            | 2 <b>OF</b> 2 |
| TORONTO, ONTARIO CANADA                                             | ARE THE PROPERTY OF EDAC INC.,AND<br>SHALL NOT BE REPRODUCED,OR COPIED<br>OR USED AS THE BASIS FOR THE | DRAWING NUMBER     | •                | ISSUE         |
| YOUR CONNECTION TO QUALITY & SERVICE                                | MANUFACTURE OR SALE OF APPARATUS WITHOUT WRITTEN PERMISSION.                                           | 837 Assembly       |                  | 1             |