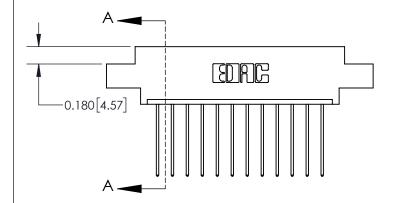

## **Contact Detail**

541-Wire Wrap .025 Sq.(0.64 Sq.) - Tail LG=.750(19.05) .156 [3.96] Contact Spacing x .200 [5.08] Row Spacing

**See Accompanying Page for: Contact Bend Details** 

THIS IS A C.A.D. GENERATED DRAWING DO NOT MAKE MANUAL REVISIONS TO MASTER.