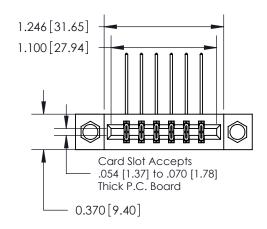

## **Contact Detail**

559-90 Degree Bend (Code 541 Contacts)

.156 [3.96] Contact Spacing x .200 [5.08] Row Spacing

**See Accompanying Page for:** 

**Contact Bend Details** 

THIS IS A C.A.D. GENERATED DRAWING DO NOT MAKE MANUAL REVISIONS TO MASTER.

ISSUE NUMBER

ORIGINAL

1

| 837/887 Series High Temp Card Edge Connector |
|----------------------------------------------|
| Part Number: 837-012-559-207                 |

**EDAC INC** TORONTO, ONTARIO CANADA