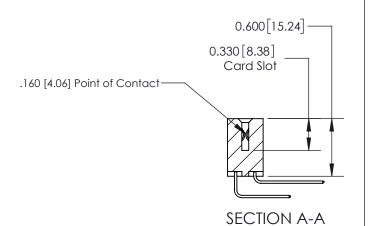

ISSUE NUMBER

ORIGINAL

1

| 837/887 Series High Temp Card Edge Connector<br>Contact Bend Detail |                                                                  | ACAD REFERENCE NO. | 837 ENG MASTER   |               |
|---------------------------------------------------------------------|------------------------------------------------------------------|--------------------|------------------|---------------|
|                                                                     |                                                                  | DRAWN: J.LEE       | DATE: OCT. 06/09 |               |
|                                                                     |                                                                  | CHECKED:           | DATE:            |               |
| EDAC INC                                                            | OR USED AS THE BASIS FOR THE<br>MANUFACTURE OR SALE OF APPARATUS | SCALE: NTS         | SHEET            | 2 <b>OF</b> 2 |
| TORONTO, ONTARIO SHALI CANADA OR US MANU                            |                                                                  | DRAWING NUMBER     | •                | ISSUE         |
|                                                                     |                                                                  | 837 Assembly       |                  | 1             |