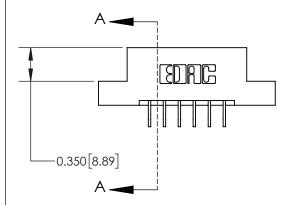

ISSUE NUMBER

ORIGINAL

1

| 837/887 Series High Temp Card Edge Connector |
|----------------------------------------------|
| Part Number: 837-012-559-207                 |

**EDAC INC** TORONTO, ONTARIO CANADA

## **Mounting Option**

07-M3-0.5 Metric Threaded Inserts