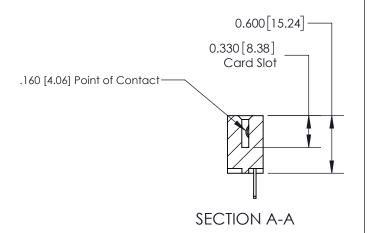

## **Contact Detail**

500-Wire Hole .050x.025(1.27x0.64) - Tail LG=.260(6.60) .156 [3.96] Contact Spacing x .200 [5.08] Row Spacing

> -3.090 78.49 2.780 70.61 2.494 [63.35] 2.348 [59.64] Card Slot Accepts .054 [1.37] to .070 [1.78] Thick P.C. Board 0.370 [9.40]