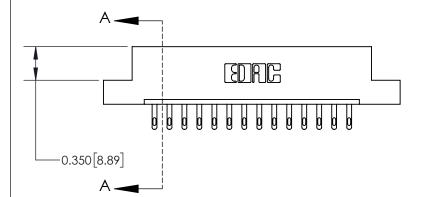

## **Contact Detail**

500-Wire Hole .050x.025(1.27x0.64) - Tail LG=.260(6.60) .156 [3.96] Contact Spacing x .200 [5.08] Row Spacing

> -3.090 78.49 2.780 70.61 2.494 [63.35] 2.348 [59.64] Card Slot Accepts .054 [1.37] to .070 [1.78] Thick P.C. Board 0.370 [9.40]