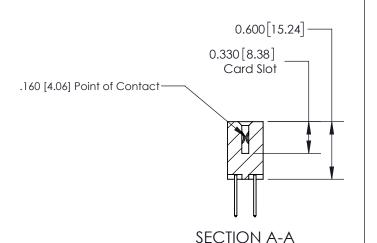

ISSUE NUMBER

ORIGINAL

1

| 837/887 Series High Temp Card Edge Connector |
|----------------------------------------------|
| Part Number: 837-014-523-803                 |

YOUR CONNECTION TO QUALITY & SERVICE