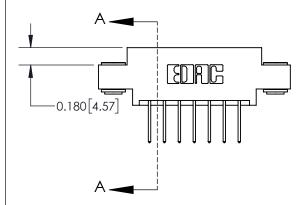

ISSUE NUMBER

ORIGINAL

1

| 837/887 Series High Temp Card Edge Connector |
|----------------------------------------------|
| Part Number: 837-014-523-803                 |

YOUR CONNECTION TO QUALITY & SERVICE