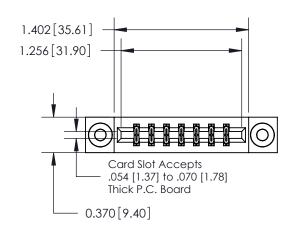

## **Contact Detail**

523-P.C. Tail .025 Sq.(0.64 Sq.) - Tail LG=.390(9.91) .156 [3.96] Contact Spacing x .200 [5.08] Row Spacing

**See Accompanying Page for:** 

**Contact Bend Details** 

THIS IS A C.A.D. GENERATED DRAWING DO NOT MAKE MANUAL REVISIONS TO MASTER.

ISSUE NUMBER

ORIGINAL

1

| 837/887 Series High Temp Card Edge Connector |
|----------------------------------------------|
| Part Number: 837-014-523-803                 |

YOUR CONNECTION TO QUALITY & SERVICE