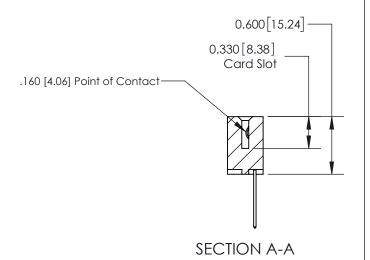

**See Accompanying Page for:** 

**Contact Bend Details** 

ISSUE NUMBER

ORIGINAL

1

| 837/887 Series High Temp Card Edge Connector<br>Contact Bend Detail |                                                                                                                                     | ACAD REFERENCE NO. | 837 ENG MASTER   |               |
|---------------------------------------------------------------------|-------------------------------------------------------------------------------------------------------------------------------------|--------------------|------------------|---------------|
|                                                                     |                                                                                                                                     | DRAWN: J.LEE       | DATE: OCT. 06/09 |               |
|                                                                     |                                                                                                                                     | CHECKED:           | DATE:            |               |
| EDAC INC                                                            | THESE DRAWINGS AND SPECIFICATIONS ARE THE PROPERTY OF EDAC INC.,AND SHALL NOT BE REPRODUCED, OR COPIED OR USED AS THE BASIS FOR THE | SCALE: NTS         | SHEET            | 2 <b>OF</b> 2 |
| TORONTO, ONTARIO CANADA                                             |                                                                                                                                     | DRAWING NUMBER     | •                | ISSUE         |
| YOUR CONNECTION TO QUALITY & SERVICE                                | MANUFACTURE OR SALE OF APPARATUS WITHOUT WRITTEN PERMISSION.                                                                        | 837 Assembly       |                  | 1             |