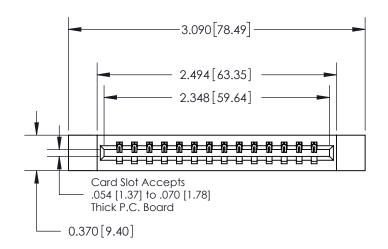

ISSUE NUMBER

ORIGINAL

837/887 Series High Temp Card Edge Connector Part Number: 837-014-540-112

YOUR CONNECTION TO QUALITY & SERVICE

**EDAC INC** TORONTO, ONTARIO CANADA

THESE DRAWINGS AND SPECIFICATIONS ARE THE PROPERTY OF EDAC INC.,AND SHALL NOT BE REPRODUCED, OR COPIED OR USED AS THE BASIS FOR THE MANUFACTURE OR SALE OF APPARATUS WITHOUT WRITTEN PERMISSION.

| ACAD REFERENCE NO. 837 ENG MAST |                  |  |  |
|---------------------------------|------------------|--|--|
| DRAWN: J.LEE                    | DATE: OCT. 06/09 |  |  |
| CHECKED:                        | DATE:            |  |  |
| SCALE: NTS                      | SHEET 1 OF 2     |  |  |
| DRAWING NUMBER                  | ISSUE            |  |  |
| 837 Assembly                    | 1                |  |  |