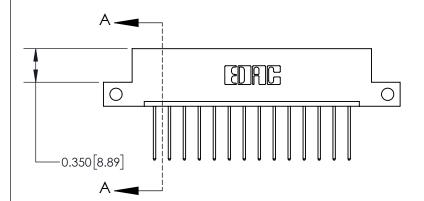

**Mounting Option** 

12-.128 (3.25) Dia. Side Mounting Holes

ISSUE NUMBER

ORIGINAL

837/887 Series High Temp Card Edge Connector Part Number: 837-014-540-112

YOUR CONNECTION TO QUALITY & SERVICE

**EDAC INC** TORONTO, ONTARIO CANADA

THESE DRAWINGS AND SPECIFICATIONS ARE THE PROPERTY OF EDAC INC.,AND SHALL NOT BE REPRODUCED, OR COPIED OR USED AS THE BASIS FOR THE MANUFACTURE OR SALE OF APPARATUS WITHOUT WRITTEN PERMISSION.

| ACAD REFERENCE NO. 837 ENG MAST |                  |  |  |
|---------------------------------|------------------|--|--|
| DRAWN: J.LEE                    | DATE: OCT. 06/09 |  |  |
| CHECKED:                        | DATE:            |  |  |
| SCALE: NTS                      | SHEET 1 OF 2     |  |  |
| DRAWING NUMBER                  | ISSUE            |  |  |
| 837 Assembly                    | 1                |  |  |