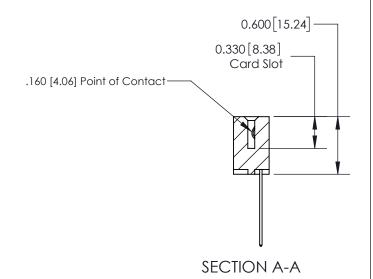

## **Contact Detail**

544-Wire Wrap .050x.025(1.27x0.64) - Tail LG=.750(19.05)

.156 [3.96] Contact Spacing x .200 [5.08] Row Spacing

THIS IS A C.A.D. GENERATED DRAWING DO NOT MAKE MANUAL REVISIONS TO MASTER.