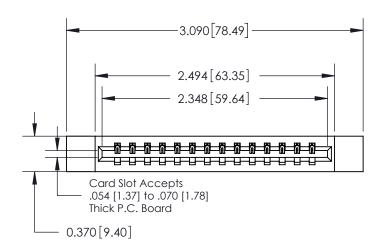

## **See Accompanying Page for:**

**Contact Bend Details** 

837/887 Series High Temp Card Edge Connector Part Number: 837-014-544-612

YOUR CONNECTION TO QUALITY & SERVICE

**EDAC INC** TORONTO, ONTARIO CANADA