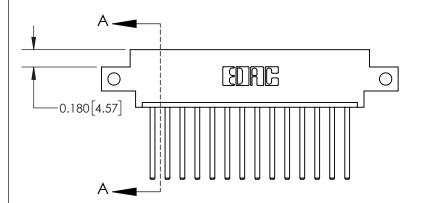

**Mounting Option** 

12-.128 (3.25) Dia. Side Mounting Holes

## **Contact Detail**

544-Wire Wrap .050x.025(1.27x0.64) - Tail LG=.750(19.05)

.156 [3.96] Contact Spacing x .200 [5.08] Row Spacing





THIS IS A C.A.D. GENERATED DRAWING DO NOT MAKE MANUAL REVISIONS TO MASTER.



ISSUE NUMBER ORIGINAL



## **See Accompanying Page for:**

**Contact Bend Details** 

837/887 Series High Temp Card Edge Connector Part Number: 837-014-544-612

YOUR CONNECTION TO QUALITY & SERVICE

**EDAC INC** TORONTO, ONTARIO CANADA

THESE DRAWINGS AND SPECIFICATIONS ARE THE PROPERTY OF EDAC INC.,AND SHALL NOT BE REPRODUCED, OR COPIED OR USED AS THE BASIS FOR THE MANUFACTURE OR SALE OF APPARATUS WITHOUT WRITTEN PERMISSION.

| ACAD REFERENCE NO. 837 ENG M |                  |  |  |
|------------------------------|------------------|--|--|
| DRAWN: J.LEE                 | DATE: OCT. 06/09 |  |  |
| CHECKED:                     | DATE:            |  |  |
| SCALE: NTS                   | SHEET 1 OF 2     |  |