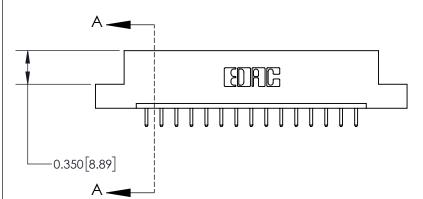

**SECTION A-A** 

ISSUE NUMBER

ORIGINAL

1

| 837/887 Series High Temp Card Edge Connector<br>Contact Bend Detail |                                                                                                                                                                                                 | ACAD REFERENCE NO. | 837 ENG MASTER   |               |
|---------------------------------------------------------------------|-------------------------------------------------------------------------------------------------------------------------------------------------------------------------------------------------|--------------------|------------------|---------------|
|                                                                     |                                                                                                                                                                                                 | DRAWN: J.LEE       | DATE: OCT. 06/09 |               |
|                                                                     |                                                                                                                                                                                                 | CHECKED:           | DATE:            |               |
| EDAC INC                                                            | THESE DRAWINGS AND SPECIFICATIONS ARE THE PROPERTY OF EDAC INC.,AND SHALL NOT BE REPRODUCED,OR COPIED OR USED AS THE BASIS FOR THE MANUFACTURE OR SALE OF APPARATUS WITHOUT WRITTEN PERMISSION. | SCALE: NTS         | SHEET            | 2 <b>OF</b> 2 |
| TORONTO, ONTARIO CANADA                                             |                                                                                                                                                                                                 | DRAWING NUMBER     | •                | ISSUE         |
| YOUR CONNECTION TO QUALITY & SERVICE                                |                                                                                                                                                                                                 | 837 Assembly       |                  | 1             |