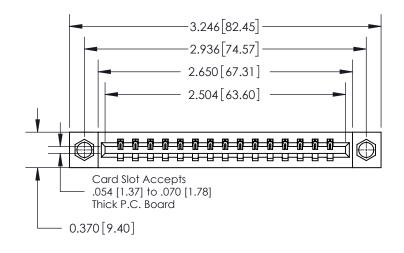

ISSUE NUMBER ORIGINAL

0.600 [15.24] 0.330[8.38] Card Slot .160 [4.06] Point of Contact

**See Accompanying Page for:** 

**Contact Bend Details** 

| 837/887 Series High Temp Card Edge Connector |
|----------------------------------------------|
| Part Number: 837-015-520-108                 |