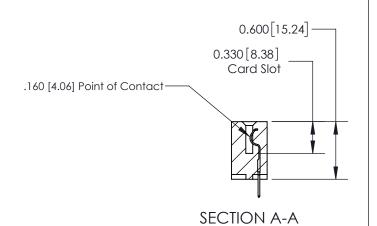

837 Assembly

**See Accompanying Page for:** 

**Contact Bend Details** 

ISSUE NUMBER

ORIGINAL

1

| 837/887 Series High Temp Card Edge Connector<br>Contact Bend Detail |                                                                                                                                     | ACAD REFERENCE NO. | 837 ENG MASTER   |               |
|---------------------------------------------------------------------|-------------------------------------------------------------------------------------------------------------------------------------|--------------------|------------------|---------------|
|                                                                     |                                                                                                                                     | DRAWN: J.LEE       | DATE: OCT. 06/09 |               |
|                                                                     |                                                                                                                                     | CHECKED:           | DATE:            |               |
| EDAC INC                                                            | THESE DRAWINGS AND SPECIFICATIONS ARE THE PROPERTY OF EDAC INC.,AND SHALL NOT BE REPRODUCED, OR COPIED OR USED AS THE BASIS FOR THE | SCALE: NTS         | SHEET            | 2 <b>OF</b> 2 |
| TORONTO, ONTARIO CANADA                                             |                                                                                                                                     | DRAWING NUMBER     | •                | ISSUE         |
| YOUR CONNECTION TO QUALITY & SERVICE                                | MANUFACTURE OR SALE OF APPARATUS WITHOUT WRITTEN PERMISSION.                                                                        | 837 Assembly       |                  | 1             |