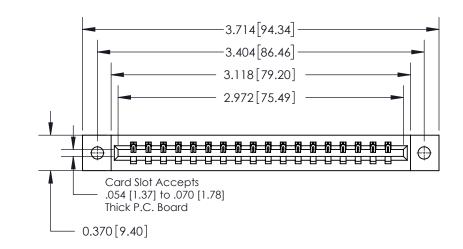

**Mounting Option** 

02-.128 (3.25) Dia. Mounting Holes

ISSUE NUMBER

ORIGINAL

Part Number: 837-018-520-602

**EDAC INC** 

837/887 Series High Temp Card Edge Connector

TORONTO, ONTARIO CANADA YOUR CONNECTION TO QUALITY & SERVICE

THESE DRAWINGS AND SPECIFICATIONS ARE THE PROPERTY OF EDAC INC.,AND SHALL NOT BE REPRODUCED, OR COPIED OR USED AS THE BASIS FOR THE MANUFACTURE OR SALE OF APPARATUS WITHOUT WRITTEN PERMISSION.

| ACAD REFERENCE NO. | 837 ENG MASTER   |  |  |
|--------------------|------------------|--|--|
| DRAWN: J.LEE       | DATE: OCT. 06/09 |  |  |
| CHECKED:           | DATE:            |  |  |
| SCALE: NTS         | SHEET 1 OF 2     |  |  |
| DRAWING NUMBER     | ISSUE            |  |  |