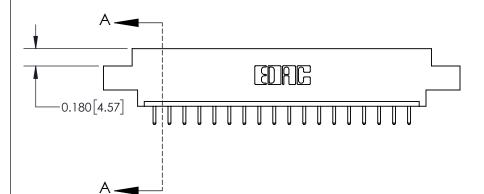

## **Contact Detail**

520-P.C. Tail .030x.018(0.76x0.46) - Tail LG=.175(4.45) .156 [3.96] Contact Spacing x .200 [5.08] Row Spacing

THIS IS A C.A.D. GENERATED DRAWING DO NOT MAKE MANUAL REVISIONS TO MASTER.

ISSUE NUMBER

ORIGINAL

Part Number: 837-018-520-602

**EDAC INC** 

837/887 Series High Temp Card Edge Connector

TORONTO, ONTARIO CANADA YOUR CONNECTION TO QUALITY & SERVICE

THESE DRAWINGS AND SPECIFICATIONS ARE THE PROPERTY OF EDAC INC.,AND SHALL NOT BE REPRODUCED, OR COPIED OR USED AS THE BASIS FOR THE MANUFACTURE OR SALE OF APPARATUS WITHOUT WRITTEN PERMISSION.