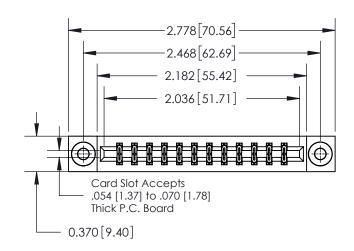

ISSUE NUMBER ORIGINAL

837/887 Series High Temp Card Edge Connector Part Number: 837-024-520-203

YOUR CONNECTION TO QUALITY & SERVICE

**EDAC INC** TORONTO, ONTARIO CANADA

THESE DRAWINGS AND SPECIFICATIONS ARE THE PROPERTY OF EDAC INC., AND SHALL NOT BE REPRODUCED, OR COPIED OR USED AS THE BASIS FOR THE MANUFACTURE OR SALE OF APPARATUS WITHOUT WRITTEN PERMISSION.