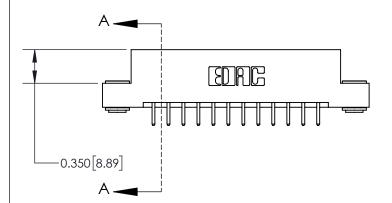

**Mounting Option** 

03-.116 (2.95) I.D. Floating Eyelets

## **Contact Detail**

520-P.C. Tail .030x.018(0.76x0.46) - Tail LG=.175(4.45) .156 [3.96] Contact Spacing x .200 [5.08] Row Spacing





THIS IS A C.A.D. GENERATED DRAWING DO NOT MAKE MANUAL REVISIONS TO MASTER.



ISSUE NUMBER ORIGINAL



837/887 Series High Temp Card Edge Connector Part Number: 837-024-520-203

YOUR CONNECTION TO QUALITY & SERVICE

**EDAC INC** TORONTO, ONTARIO CANADA

THESE DRAWINGS AND SPECIFICATIONS ARE THE PROPERTY OF EDAC INC., AND SHALL NOT BE REPRODUCED, OR COPIED OR USED AS THE BASIS FOR THE MANUFACTURE OR SALE OF APPARATUS WITHOUT WRITTEN PERMISSION.

| ACAD REFERENCE NO. 837 ENG MAST |                  |  |  |
|---------------------------------|------------------|--|--|
| DRAWN: J.LEE                    | DATE: OCT. 06/09 |  |  |
| CHECKED:                        | DATE:            |  |  |
| SCALE: NTS                      | SHEET 1 OF 2     |  |  |
| DRAWING NUMBER                  | ISSUE