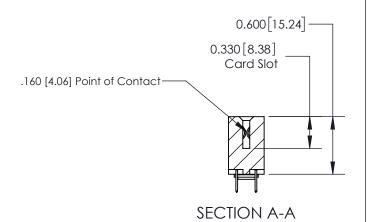

## **Contact Detail**

520-P.C. Tail .030x.018(0.76x0.46) - Tail LG=.175(4.45) .156 [3.96] Contact Spacing x .200 [5.08] Row Spacing

THIS IS A C.A.D. GENERATED DRAWING DO NOT MAKE MANUAL REVISIONS TO MASTER.