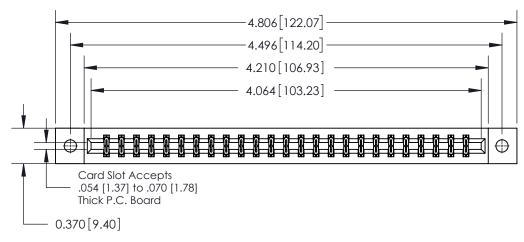

**Mounting Option** 02-.128 (3.25) Dia. Mounting Holes **Contact Detail** 524-P.C. Tail .018 Sq.(0.46 Sq.) - Tail LG=.175(4.45) .156 [3.96] Contact Spacing x .200 [5.08] Row Spacing

THIS IS A C.A.D. GENERATED DRAWING DO NOT MAKE MANUAL REVISIONS TO MASTER.

ISSUE NUMBER ORIGINAL

0.600 [15.24] 0.330[8.38] Card Slot .160 [4.06] Point of Contact SECTION A-A

**See Accompanying Page for:** 

**Contact Bend Details** 

837/887 Series High Temp Card Edge Connector Part Number: 837-050-524-202