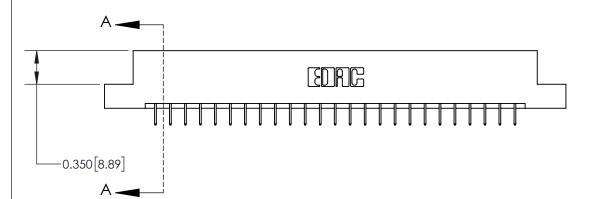

ISSUE NUMBER

ORIGINAL

1

| 837/887 Series High Temp Card Edge Connector<br>Contact Bend Detail |                                                                    | ACAD REFERENCE NO. | 837 ENG MASTER   |       |
|---------------------------------------------------------------------|--------------------------------------------------------------------|--------------------|------------------|-------|
|                                                                     |                                                                    | DRAWN: J.LEE       | DATE: OCT. 06/09 |       |
|                                                                     |                                                                    | CHECKED:           | DATE:            |       |
| EDAC INC THESE DRAWINGS AND SPECIFICATIONS                          | SCALE: NTS                                                         | SHEET              | 2 <b>OF</b> 2    |       |
| TORONTO, ONTARIO                                                    | NADA OR USED AS THE BASIS FOR THE MANUFACTURE OR SALE OF APPARATUS | DRAWING NUMBER     | •                | ISSUE |
| YOUR CONNECTION TO QUALITY & SERVICE                                |                                                                    | 837 Assembly       |                  | 1     |