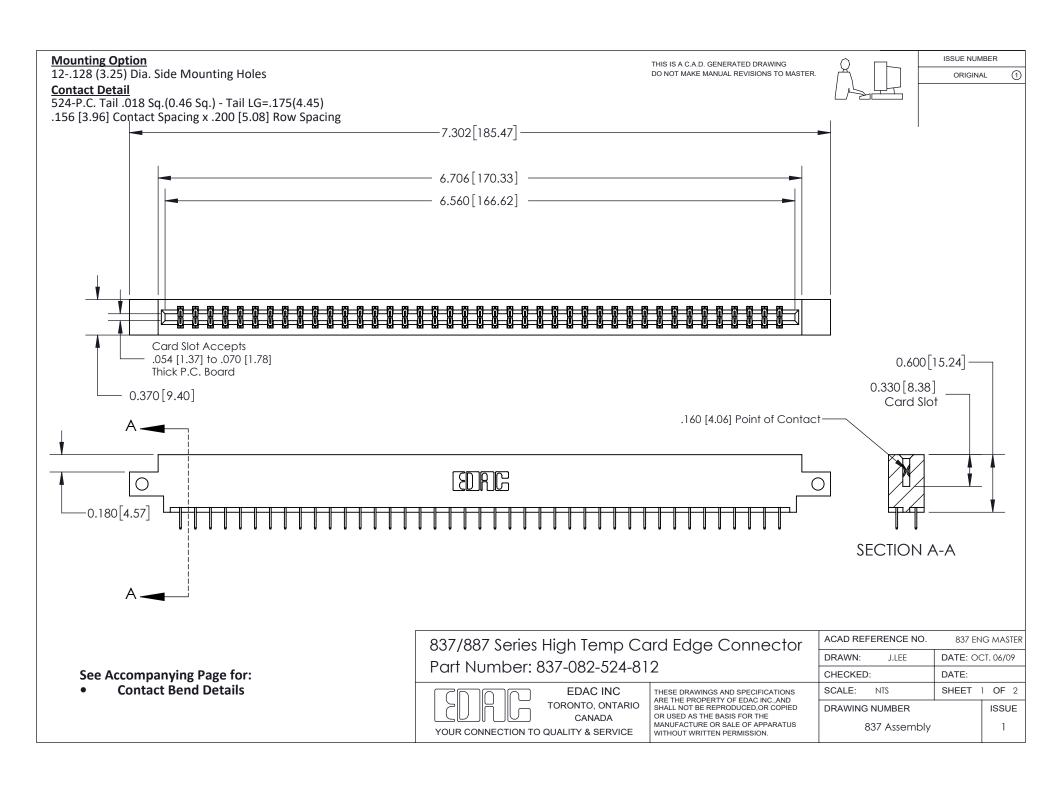

ISSUE NUMBER

ORIGINAL

1



| 837/887 Series High Temp Card Edge Connector<br>Contact Bend Detail |                                                                                                                                                                                                   | ACAD REFERENCE NO. 837 EN |                  | 3 MASTER      |
|---------------------------------------------------------------------|---------------------------------------------------------------------------------------------------------------------------------------------------------------------------------------------------|---------------------------|------------------|---------------|
|                                                                     |