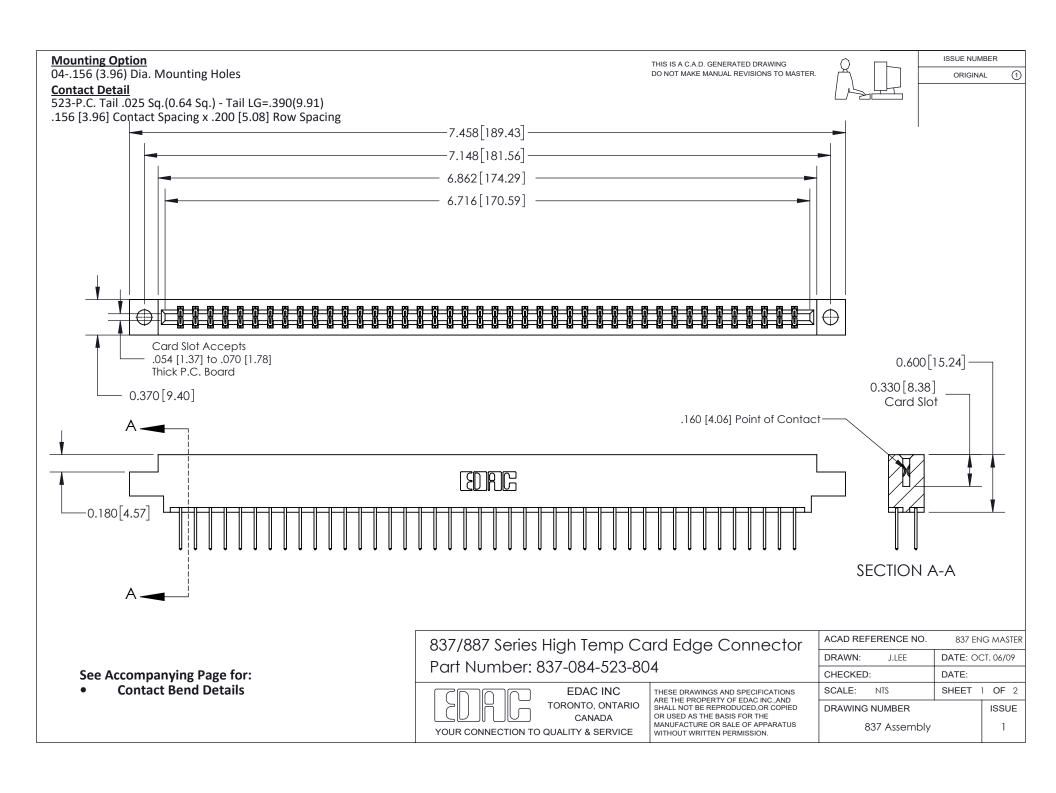

ISSUE NUMBER

ORIGINAL

1

| 837/887 Series High Temp Card Edge Connector<br>Contact Bend Detail |                                                                                                                                                                                                   | ACAD REFERENCE NO. 837 EN |                  | 3 MASTER      |
|---------------------------------------------------------------------|---------------------------------------------------------------------------------------------------------------------------------------------------------------------------------------------------|---------------------------|------------------|---------------|
|                                                                     |                                                                                                                                                                                                   | DRAWN: J.LEE              | DATE: OCT. 06/09 |               |
|                                                                     |                                                                                                                                                                                                   | CHECKED:                  | DATE:            |               |
| TORONTO, ONTARIO                                                    | THESE DRAWINGS AND SPECIFICATIONS ARE THE PROPERTY OF EDAC INC., AND SHALL NOT BE REPRODUCED, OR COPIED OR USED AS THE BASIS FOR THE MANUFACTURE OR SALE OF APPARATUS WITHOUT WRITTEN PERMISSION. | SCALE: NTS                | SHEET            | 2 <b>OF</b> 2 |
|                                                                     |                                                                                                                                                                                                   | DRAWING NUMBER            | •                | ISSUE         |
| YOUR CONNECTION TO QUALITY & SERVICE                                |                                                                                                                                                                                                   | 837 Assembly              |                  | 1             |