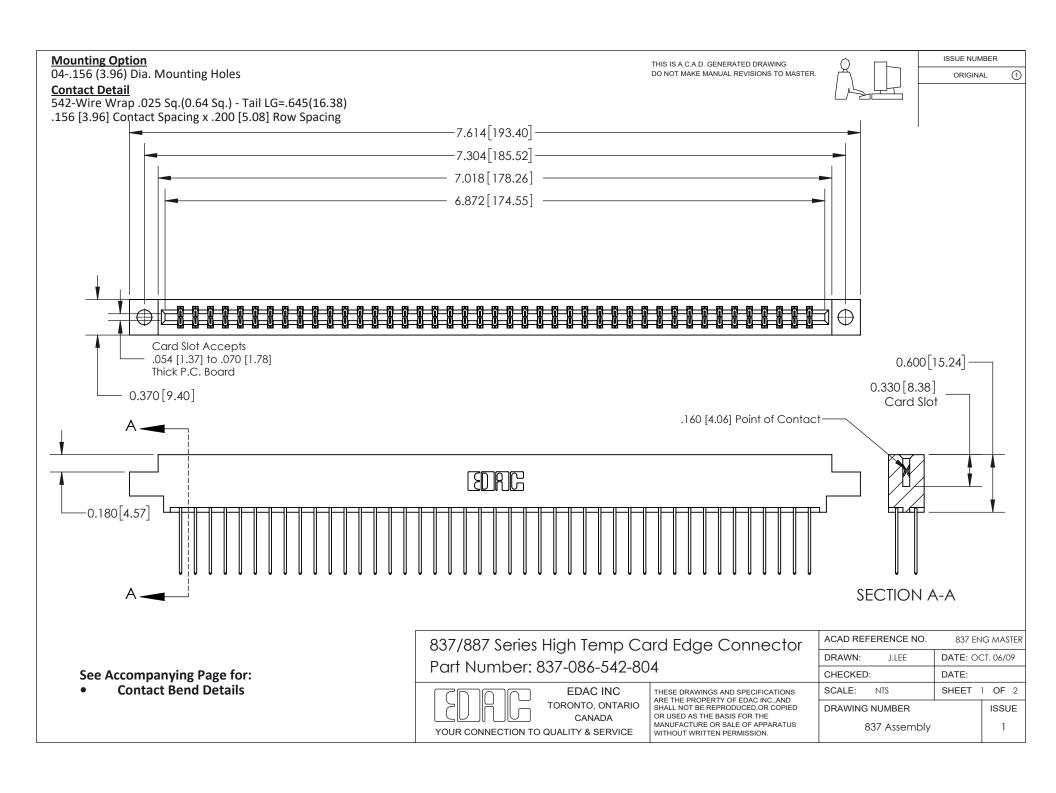

ISSUE NUMBER

ORIGINAL

1



| 837/887 Series High Temp Card Edge Connector<br>Contact Bend Detail |                                                                                                                                                                                                   | ACAD REFERENCE NO. 837 EN |                  | 3 MASTER      |
|---------------------------------------------------------------------|---------------------------------------------------------------------------------------------------------------------------------------------------------------------------------------------------|---------------------------|------------------|---------------|
|                                                                     |