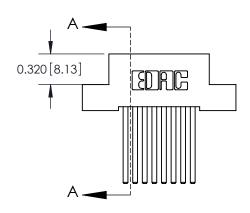

YOUR CONNECTION TO QUALITY & SERVICE

J.LEE DATE: OCT. 06/09 SHEET 1 OF 3

SECTION A-A

842 Assembly

842 ENG MASTER

THIS IS A C.A.D. GENERATED DRAWING DO NOT MAKE MANUAL REVISIONS TO MASTER

ORIGINAL (1)

| 842/892 Series High Temp Card Edge Connector<br>Contact Bend Detail |                                                                                                                                                                                                 | ACAD REFERENCE NO. 842 ENG MASTER |             |          |          |
|---------------------------------------------------------------------|-------------------------------------------------------------------------------------------------------------------------------------------------------------------------------------------------|-----------------------------------|-------------|----------|----------|
|                                                                     |                                                                                                                                                                                                 | DRAWN:                            | J.LEE       | DATE: OC | T. 06/09 |
|                                                                     |                                                                                                                                                                                                 | CHECKE                            | ):          | DATE:    |          |
| TORONTO, ONTARIO ARE 1                                              | THESE DRAWINGS AND SPECIFICATIONS ARE THE PROPERTY OF EDAC INC.,AND SHALL NOT BE REPRODUCED,OR COPIED OR USED AS THE BASIS FOR THE MANUFACTURE OR SALE OF APPARATUS WITHOUT WRITTEN PERMISSION. | SCALE:                            | NTS         | SHEET :  | 2 OF 3   |
|                                                                     |                                                                                                                                                                                                 | DRAWING                           | NUMBER      |          | ISSUE    |
| YOUR CONNECTION TO QUALITY & SERVICE                                |                                                                                                                                                                                                 | 8                                 | 42 Assembly |          | 1        |