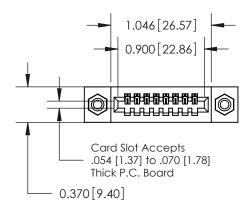

## **See Accompanying Pages for:**

- **Contact Bend Details**
- **Mounting Options**

.240 [6.10] Point of Contact-

| 842/892 Series High Temp Card Edge Connector |
|----------------------------------------------|
| Part Number: 842-008-544-108                 |