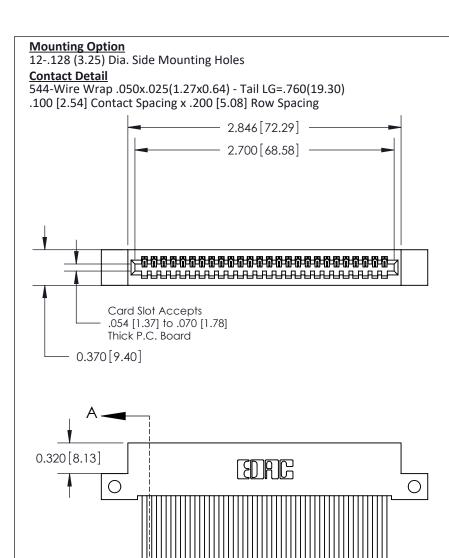

## **See Accompanying Pages for:**

- **Contact Bend Details**
- **Mounting Options**

842/892 Series High Temp Card Edge Connector Part Number: 842-026-544-112

CANADA

YOUR CONNECTION TO QUALITY & SERVICE

THIS IS A C.A.D. GENERATED DRAWING DO NOT MAKE MANUAL REVISIONS TO MASTER

THIS IS A C.A.D. GENERATED DRAWING
DO NOT MAKE MANUAL REVISIONS TO MASTER

ISSUE NUMBER

ORIGINAL

1

| 842/892 Series High Temp Card Edge Co<br>Mounting Options  | DRAWN: J.LEE DATE: OCT. 06/09  CHECKED: DATE: |
|------------------------------------------------------------|-----------------------------------------------|
| EDAC INC THESE DRAWINGS AND S ARE THE PROPERTY OF          |                                               |
|                                                            | DUCED,OR COPIED DRAWING NUMBER ISSUE          |
| YOUR CONNECTION TO QUALITY & SERVICE WITHOUT WRITTEN PERMI |                                               |