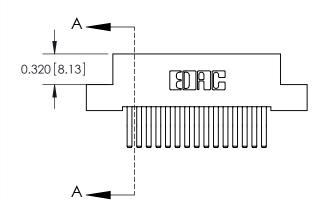

SECTION A-A

842 Assembly

THIS IS A C.A.D. GENERATED DRAWING DO NOT MAKE MANUAL REVISIONS TO MASTER

ORIGINAL (1)

| 842/892 Series High Temp Card Edge Connector |                                                                 |              | ACAD REFERENCE NO. 842 ENG MASTER |          |          |  |
|----------------------------------------------|-----------------------------------------------------------------|--------------|-----------------------------------|----------|----------|--|
| Contact Bend Detail                          |                                                                 | DRAWN:       | J.LEE                             | DATE: OC | T. 06/09 |  |
|                                              |                                                                 | CHECKE       | ):                                | DATE:    |          |  |
| EDAC INC                                     | ABE THE BROBERTY OF FRACTING AND                                |              | NTS                               | SHEET :  | 2 OF 3   |  |
| TORONTO, ONTARIO                             | SHALL NOT BE REPRODUCED, OR COPIED OR USED AS THE BASIS FOR THE | DRAWING      | NUMBER                            |          | ISSUE    |  |
| YOUR CONNECTION TO QUALITY & SERVICE         | MANUFACTURE OR SALE OF APPARATUS WITHOUT WRITTEN PERMISSION.    | 842 Assembly |                                   | 1        |          |  |