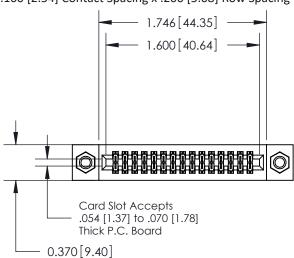

YOUR CONNECTION TO QUALITY & SERVICE

|   | ACAD REFERENCE NO | . 842 ENG MASTER |
|---|-------------------|------------------|
|   | DRAWN: J.LEE      | DATE: OCT. 06/09 |
|   | CHECKED:          | DATE:            |
|   | SCALE: NTS        | SHEET 1 OF 3     |
| ) | DRAWING NUMBER    | ISSUE            |