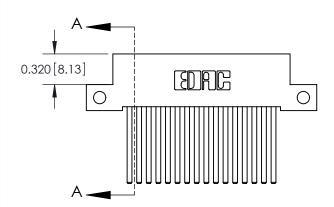

**Mounting Option** 

12-.128 (3.25) Dia. Side Mounting Holes

## **Contact Detail**

544-Wire Wrap .050x.025(1.27x0.64) - Tail LG=.760(19.30) .100 [2.54] Contact Spacing x .200 [5.08] Row Spacing





**See Accompanying Pages for:** 

- **Contact Bend Details**
- **Mounting Options**



.240 [6.10] Point of Contact-



842/892 Series High Temp Card Edge Connector Part Number: 842-032-544-212

YOUR CONNECTION TO QUALITY & SERVICE

842 ENG MASTER J.LEE DATE: OCT. 06/09 SHEET 1 OF 3

842 Assembly

THIS IS A C.A.D. GENERATED DRAWING DO NOT MAKE MANUAL REVISIONS TO MASTER

ORIGINAL (1)



| 842/892 Series High Temp Card Edge Connector<br>Contact Bend Detail |                                                                                                 | ACAD REFERENCE NO. 842 ENG MASTER |             |                  |        |
|---------------------------------------------------------------------|-----------------------------------------------------------------------------------------