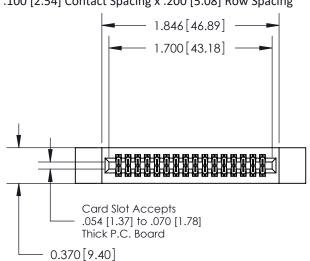

.240 [6.10] Point of Contact-

842/892 Series High Temp Card Edge Connector Part Number: 842-032-544-212

YOUR CONNECTION TO QUALITY & SERVICE

842 ENG MASTER J.LEE DATE: OCT. 06/09 SHEET 1 OF 3

842 Assembly