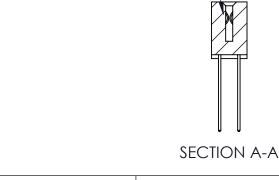

## **Contact Detail**

544-Wire Wrap .050x.025(1.27x0.64) - Tail LG=.760(19.30) .100 [2.54] Contact Spacing x .200 [5.08] Row Spacing

**See Accompanying Pages for:** 

- **Contact Bend Details**
- **Mounting Options**

THIS IS A C.A.D. GENERATED DRAWING DO NOT MAKE MANUAL REVISIONS TO MASTER

ORIGINAL (1)

| 842/892 Series High Temp Card Edge Connector<br>Contact Bend Detail |                                                                                                 | ACAD REFERENCE NO. 842 ENG MASTER |             |                  |        |
|---------------------------------------------------------------------|-------------------------------------------------------------------------------------------------|-----------------------------------|-------------|------------------|--------|
|                                                                     |                                                                                                 | DRAWN:                            | J.LEE       | DATE: OCT. 06/09 |        |
|                                                                     |                                                                                                 | CHECKED:                          |             | DATE:            |        |
| EDAC INC                                                            | THESE DRAWINGS AND SPECIFICATIONS ARE THE PROPERTY OF EDAC INCAND                               | SCALE:                            | NTS         | SHEET :          | 2 OF 3 |
| TORONTO, ONTARIO                                                    | SHALL NOT BE REPRODUCED,OR COPIED OR USED AS THE BASIS FOR THE MANUFACTURE OR SALE OF APPARATUS | DRAWING                           | NUMBER      |                  | ISSUE  |
| YOUR CONNECTION TO QUALITY & SERVICE                                |                                                                                                 | 8                                 | 42 Assembly |                  | 1      |