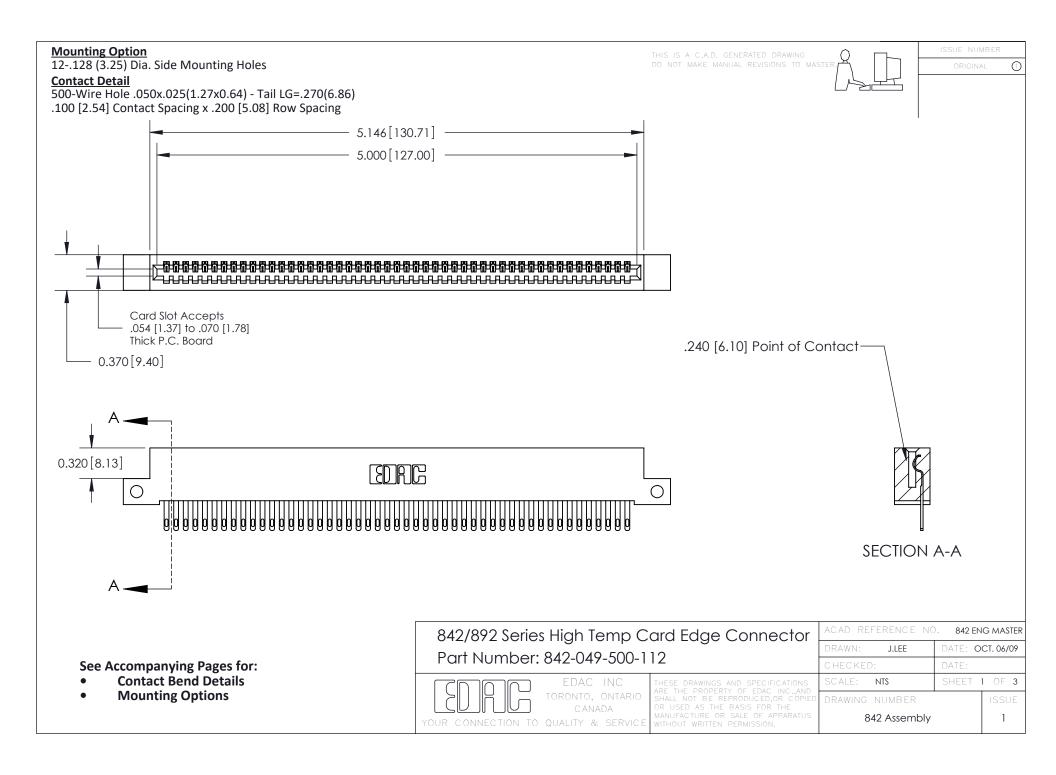

THIS IS A C.A.D. GENERATED DRAWING DO NOT MAKE MANUAL REVISIONS TO MASTER

ORIGINAL (1)



| 842/892 Series High Temp Card Edge Connector<br>Contact Bend Detail |                                                                                                 | ACAD REFERENCE NO. 842 ENG MASTER |             |                  |        |
|---------------------------------------------------------------------|-------------------------------------------------------------------------------------------------|-----------------------------------|-------------|------------------|--------|
|                                                                     |                                                                                                 | DRAWN:                            | J.LEE