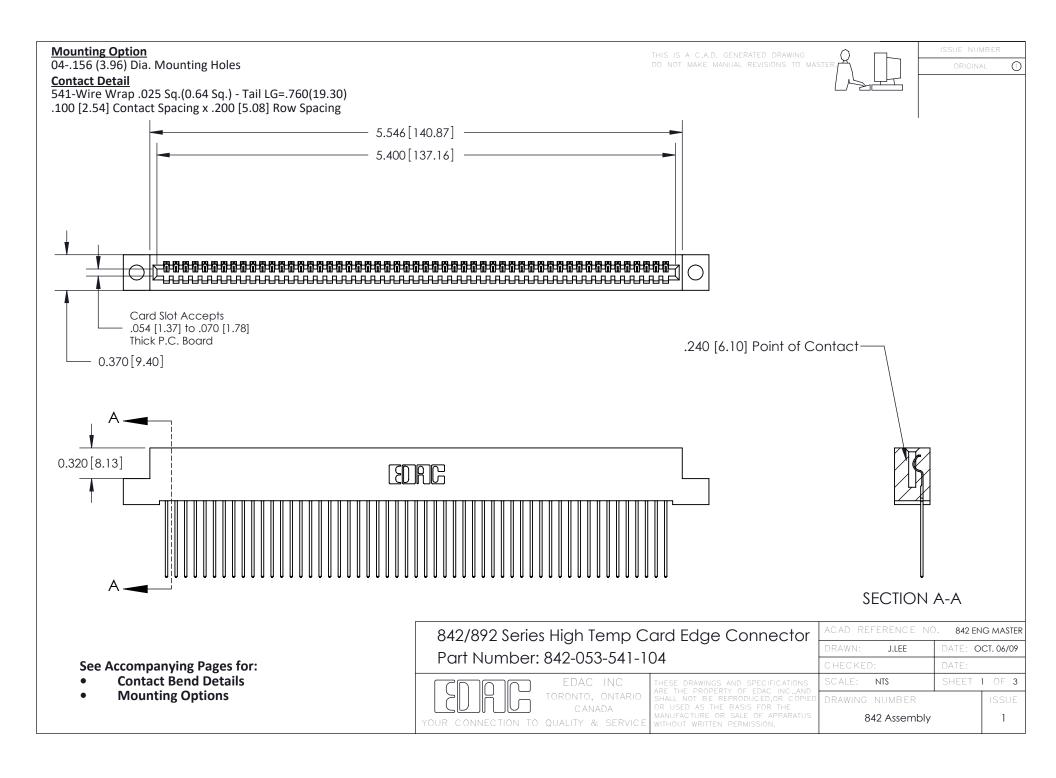

THIS IS A C.A.D. GENERATED DRAWING DO NOT MAKE MANUAL REVISIONS TO MASTER

ORIGINAL (1)



| 842/892 Series High Temp Card Edge Connector<br>Contact Bend Detail |                                                                                                  | ACAD REFERENCE NO. 842 ENG MASTER |             |                  |        |
|---------------------------------------------------------------------|--------------------------------------------------------------------------------------------------|-----------------------------------|-------------|------------------|--------|
|                                                                     |                                                                                                  | DRAWN:                            | J.