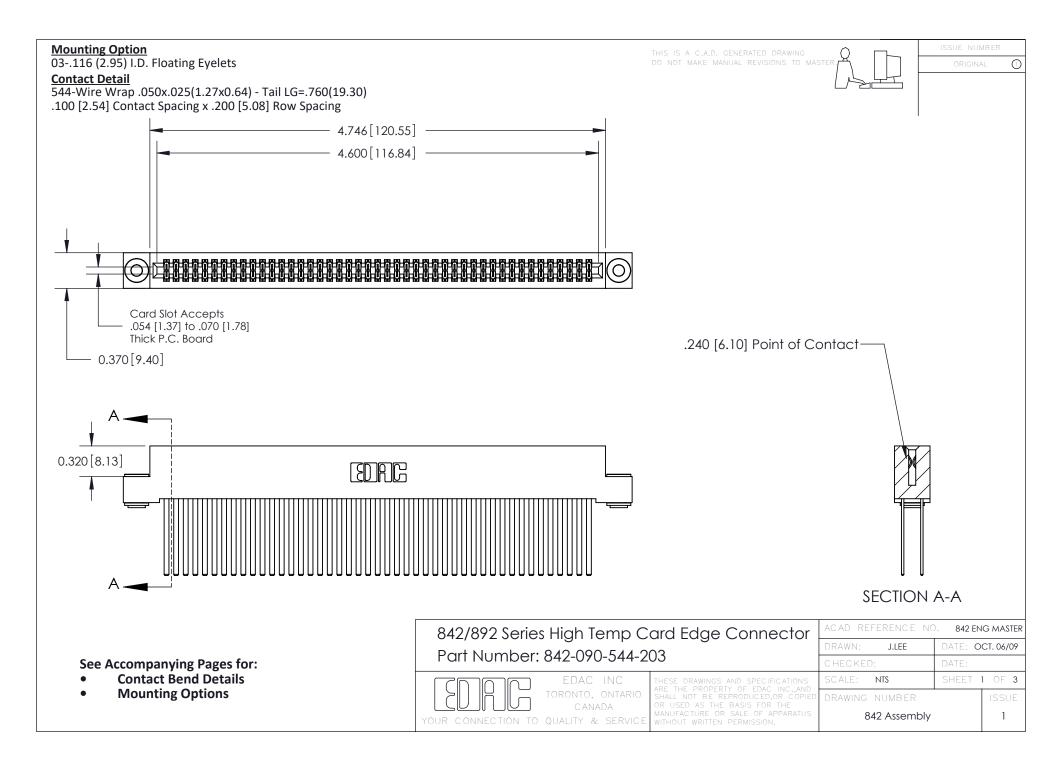

THIS IS A C.A.D. GENERATED DRAWING DO NOT MAKE MANUAL REVISIONS TO MASTER

ORIGINAL (1)



| 842/892 Series High Temp Card Edge Connector<br>Contact Bend Detail |                                                                                                  | ACAD REFERENCE NO. 842 ENG MASTER |             |                  |        |
|---------------------------------------------------------------------|--------------------------------------------------------------------------------------------------|-----------------------------------|-------------|------------------|--------|
|                                                                     |                                                                                                  | DRAWN:                            | J.