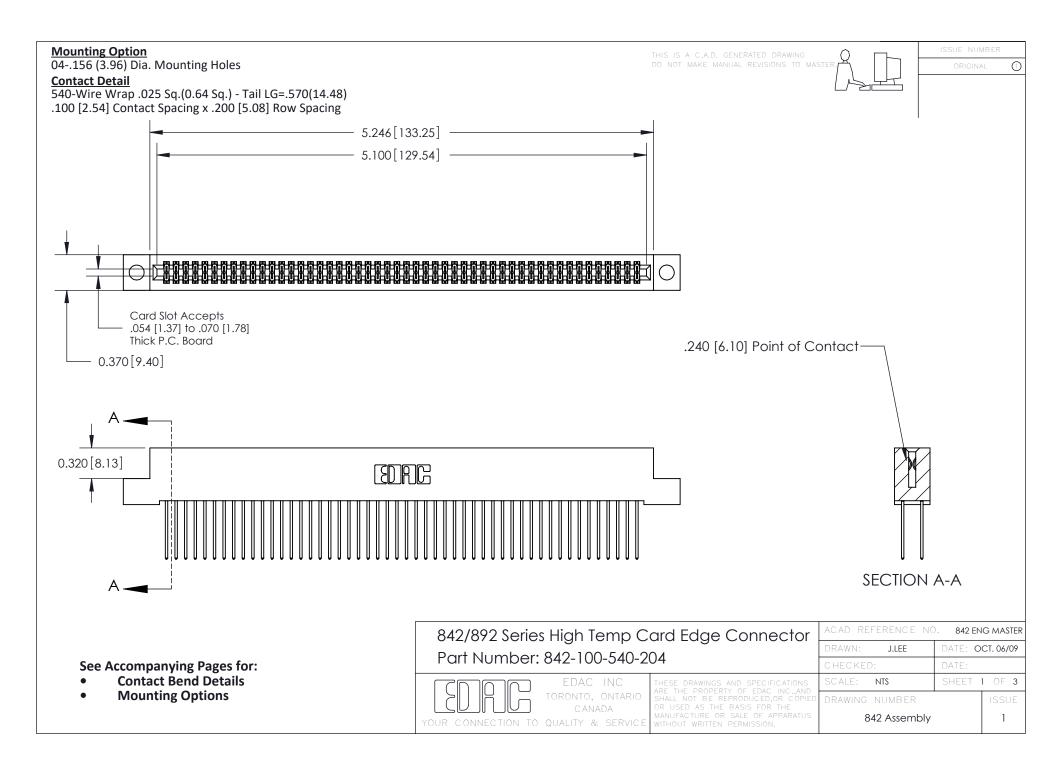

THIS IS A C.A.D. GENERATED DRAWING DO NOT MAKE MANUAL REVISIONS TO MASTER

ORIGINAL (1)



| 842/892 Series High Temp Card Edge Connector<br>Contact Bend Detail |                                                                                                 | ACAD REFERENCE NO. 842 ENG MASTER |             |                  |        |
|---------------------------------------------------------------------|-------------------------------------------------------------------------------------------------|-----------------------------------|-------------|------------------|--------|
|                                                                     |                                                                                                 | DRAWN:                            | J.LEE