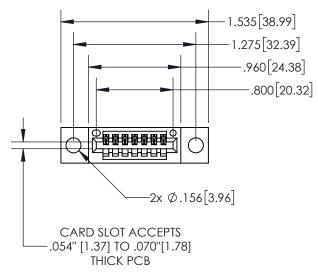

## **Contact Dimensions:** 544-Wire Wrap .050x.025(1.27x0.64) - Tail LG=.750(19.05) .100 (2.54) Contact Spacing x .200 (5.08) Row Spacing

- 845/895 SERIES HIGH TEMP CARD EDGE CONNECTOR
- INSULATOR MATERIAL: THERMOPLASTIC, UL 94V-0 CONTACT MATERIAL; COPPER TIN ALLOY CONTACT PLATING: GOLD ON THE MATING AREA, TIN PLATING ON THE CONTACT TAILS, NICKEL UNDERPLATE

YOUR CONNECTION TO QUALITY & SERVICE

PART NUMBER: 845-007-544-404

|   | ACAD REFERENCE NO. 845-ENG-MASTER |                 |           |  |
|---|-----------------------------------|-----------------|-----------|--|
|   | DRAWN: R.STA.MONICA               | DATE: <b>MA</b> | Y.16/2017 |  |
|   | CHECKED:                          | DATE:           |           |  |
|   | SCALE: 1:1                        | SHEET 1         | OF 2      |  |
| D | DRAWING NUMBER                    |                 | ISSUE     |  |
|   | 845-ENG-MASTER                    |                 | 1         |  |

1

- INSULATOR MATERIAL: THERMOPLASTIC POLYESTER, UL 94V-0 DAP MATERIAL AVAILABLE UPON REQUEST
- CONTACT MATERIAL; COPPER ALLOY

CONTACT PLATING: GOLD ON THE MATING AREA, TIN PLATING ON THE CONTACT TAILS, NICKEL UNDERPLATE