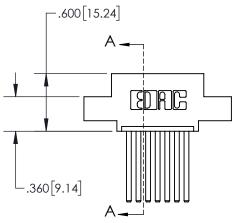

| .330[8.38]<br>CARD SLOT           |
|-----------------------------------|
| SECTION A-A                       |
| .370[9.40]                        |
|                                   |
| .160[4.06]<br>POINT OF<br>CONTACT |