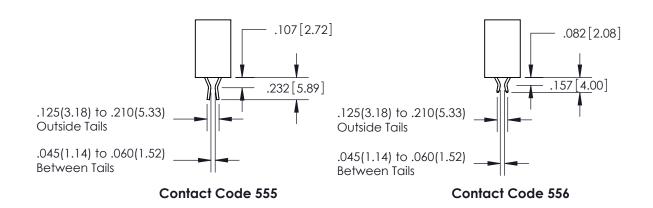

## 845/895 SERIES HIGH TEMP CARD EDGE CONNECTOR CONTACT CODE 555,556,558,559,560 DIMENSIONS

YOUR CONNECTION TO QUALITY & SERVICE

Contact Code 559

|   | ACAD REFERENCE NO. 845-ENG-MASTER |                  |
|---|-----------------------------------|------------------|
|   | DRAWN: R.STA.MONICA               | DATE:MAY.16/2017 |
|   | CHECKED:                          | DATE:            |
|   | SCALE: 1:1                        | SHEET 2 OF 2     |
| D | DRAWING NUMBER                    | ISSUE            |

Contact Code 560

845-ENG-MASTER