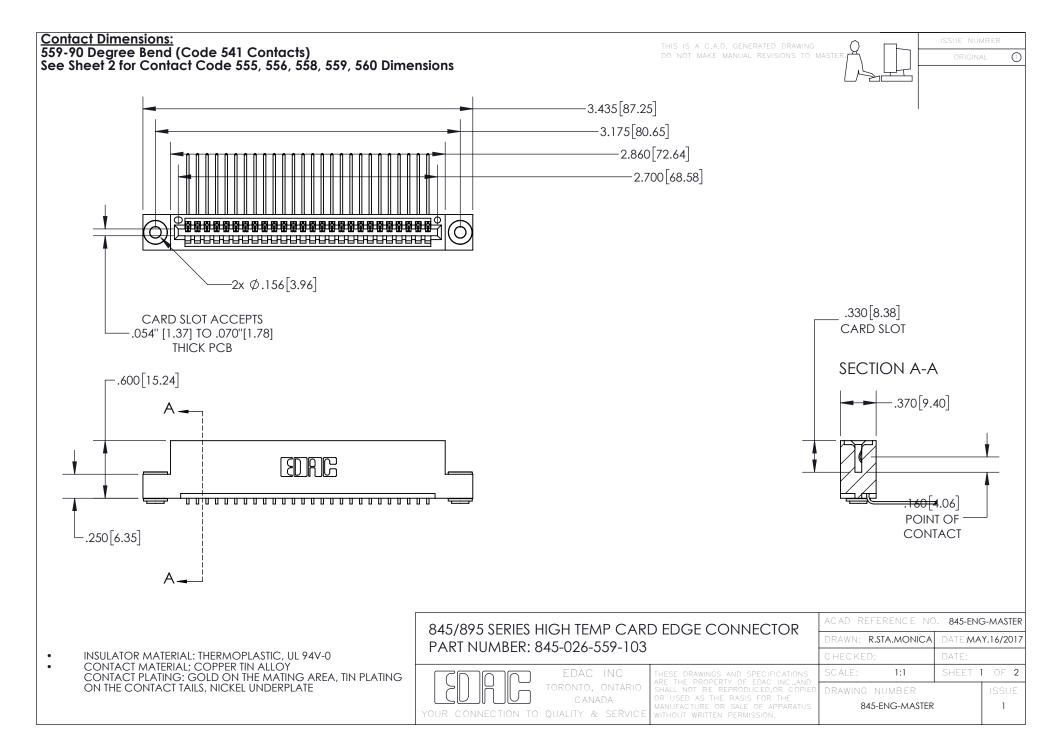

- INSULATOR MATERIAL: THERMOPLASTIC POLYESTER, UL 94V-0 DAP MATERIAL AVAILABLE UPON REQUEST
- CONTACT MATERIAL; COPPER ALLOY

CONTACT PLATING: GOLD ON THE MATING AREA, TIN PLATING ON THE CONTACT TAILS, NICKEL UNDERPLATE

## 845/895 SERIES HIGH TEMP CARD EDGE CONNECTOR CONTACT CODE 555,556,558,559,560 DIMENSIONS

YOUR CONNECTION TO QUALITY & SERVICE

|   | ACAD REFERENCE NO. 845-ENG-MASTER |                  |
|---|-----------------------------------|------------------|
|   | DRAWN: R.STA.MONICA               | DATE:MAY.16/2017 |
|   | CHECKED:                          | DATE:            |
| D | SCALE: 1:1                        | SHEET 2 OF 2     |
|   | DRAWING NUMBER                    | ISSUE            |

845-ENG-MASTER