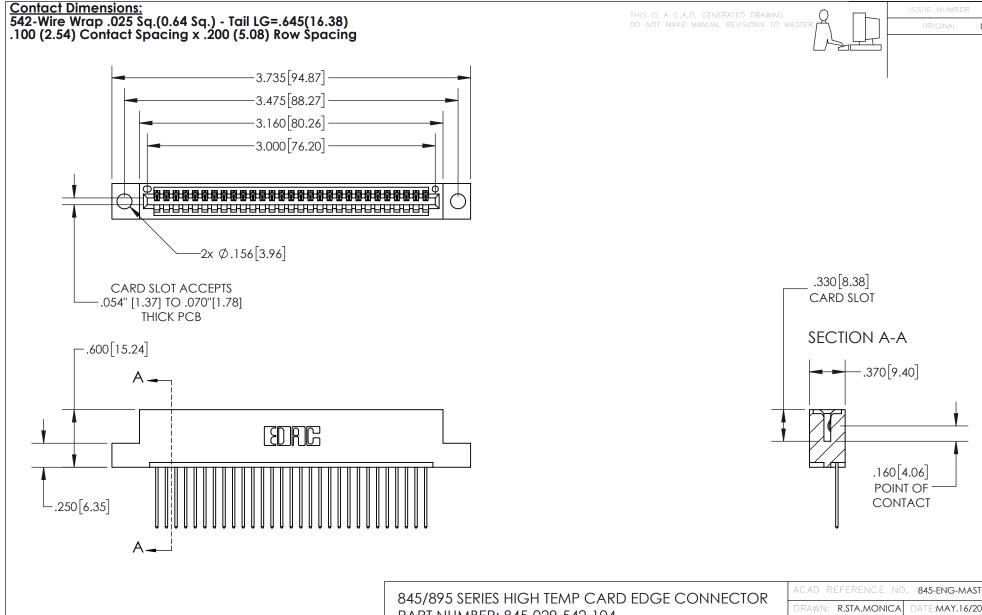

INSULATOR MATERIAL: THERMOPLASTIC, UL 94V-0

CONTACT MATERIAL; COPPER TIN ALLOY
CONTACT PLATING: GOLD ON THE MATING AREA, TIN PLATING
ON THE CONTACT TAILS, NICKEL UNDERPLATE

PART NUMBER: 845-029-542-104

YOUR CONNECTION TO QUALITY & SERVICE