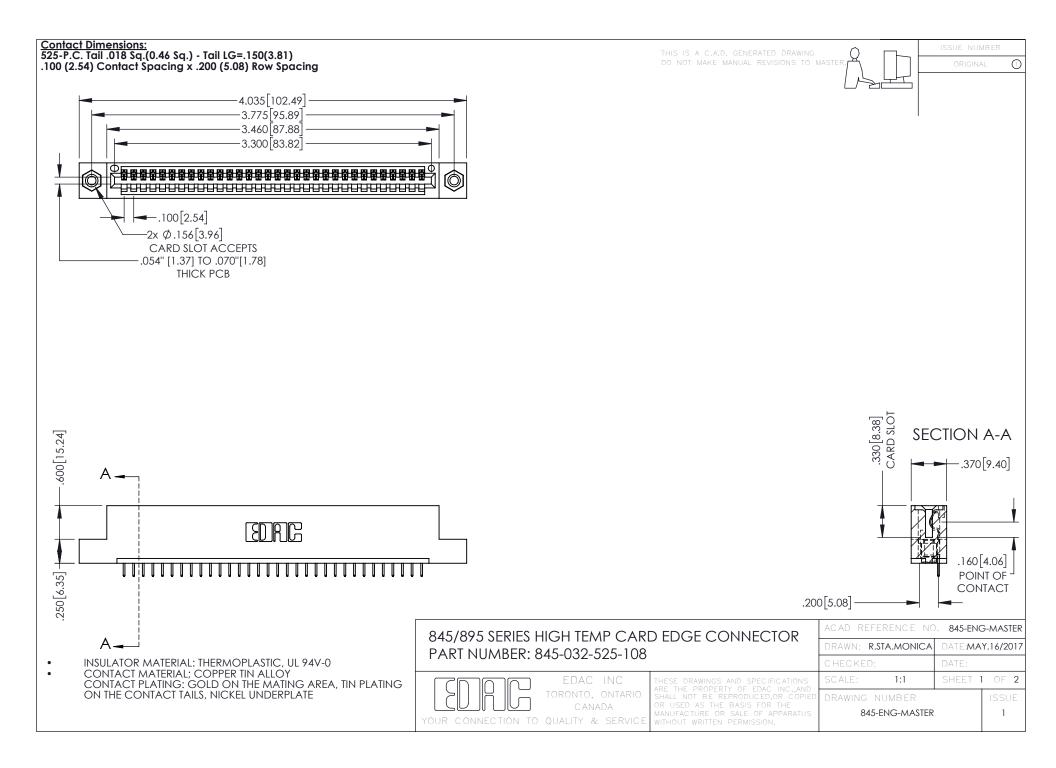

- INSULATOR MATERIAL: THERMOPLASTIC POLYESTER, UL 94V-0 DAP MATERIAL AVAILABLE UPON REQUEST
- CONTACT MATERIAL; COPPER ALLOY

**Contact Code 558** 

CONTACT PLATING: GOLD ON THE MATING AREA, TIN PLATING ON THE CONTACT TAILS, NICKEL UNDERPLATE

## 845/895 SERIES HIGH TEMP CARD EDGE CONNECTOR CONTACT CODE 555,556,558,559,560 DIMENSIONS

YOUR CONNECTION TO QUALITY & SERVICE

Contact Code 559

|   | ACAD REFERENCE NO   | . 845-ENG-MASTER |
|---|---------------------|------------------|
|   | DRAWN: R.STA.MONICA | DATE:MAY.16/2017 |
|   | CHECKED:            | DATE:            |
|   | SCALE: 1:1          | SHEET 2 OF 2     |
| D | DRAWING NUMBER      | ISSUE            |