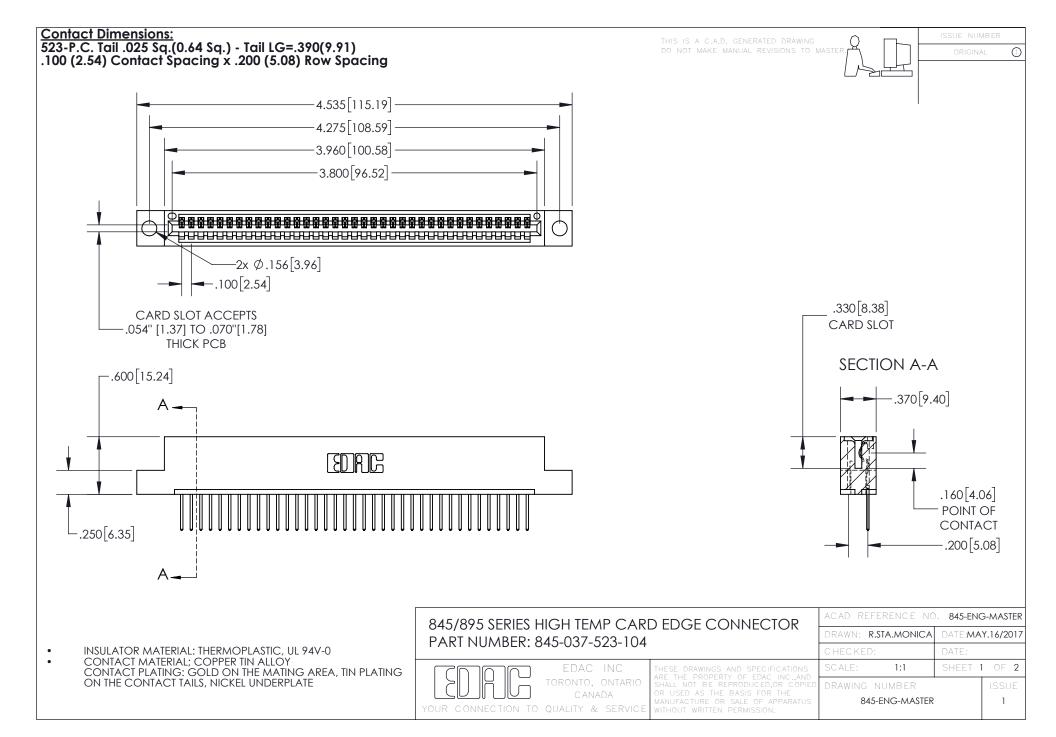

INSULATOR MATERIAL: THERMOPLASTIC POLYESTER, UL 94V-0 DAP MATERIAL AVAILABLE UPON REQUEST

**Contact Code 558** 

CONTACT MATERIAL; COPPER ALLOY CONTACT PLATING: GOLD ON THE MATING AREA, TIN PLATING ON THE CONTACT TAILS, NICKEL UNDERPLATE

## 845/895 SERIES HIGH TEMP CARD EDGE CONNECTOR CONTACT CODE 555,556,558,559,560 DIMENSIONS

YOUR CONNECTION TO QUALITY & SERVICE

Contact Code 559

|   | ACAD REFERENCE NO. 845-ENG-MASTER |                  |  |
|---|-----------------------------------|------------------|--|
|   | DRAWN: R.STA.MONICA               | DATE:MAY.16/2017 |  |
|   | CHECKED:                          | DATE:            |  |
|   | SCALE: 1:1                        | SHEET 2 OF 2     |  |
| D | DRAWING NUMBER                    | ISSUE            |  |

Contact Code 560