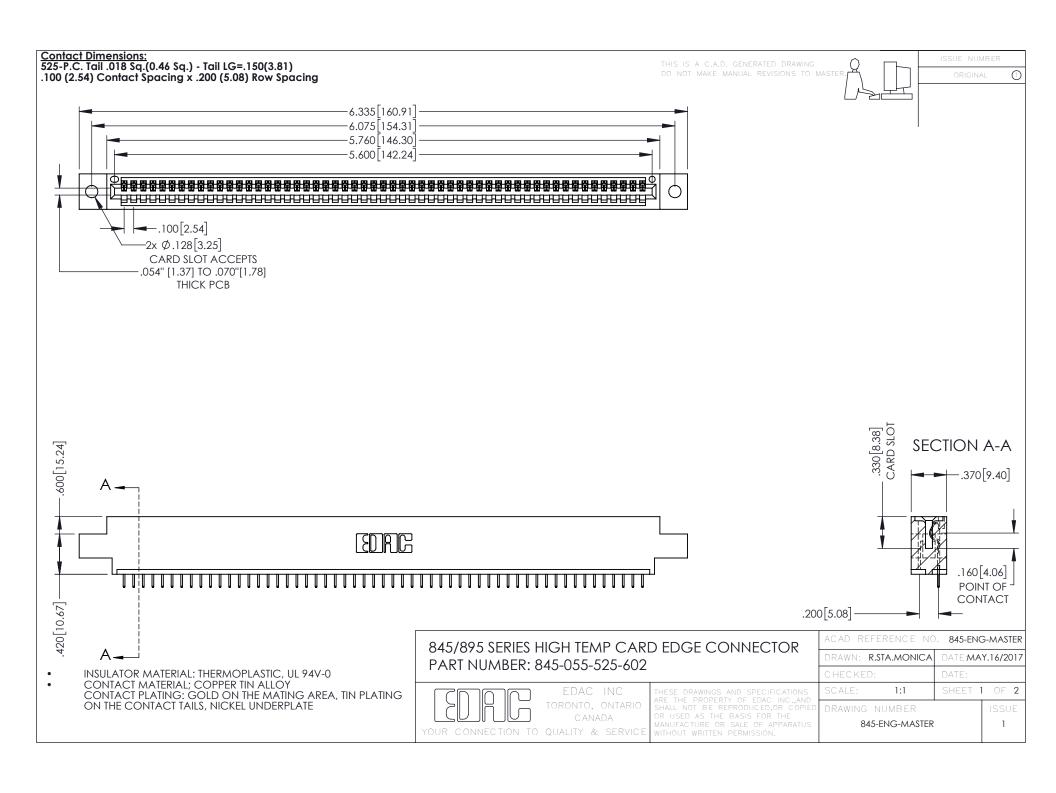

## 845/895 SERIES HIGH TEMP CARD EDGE CONNECTOR CONTACT CODE 555,556,558,559,560 DIMENSIONS

YOUR CONNECTION TO QUALITY & SERVICE

|   | ACAD REFERENCE NO. 845-ENG-MASTER |                  |
|---|-----------------------------------|------------------|
|   | DRAWN: R.STA.MONICA               | DATE:MAY.16/2017 |
|   | CHECKED:                          | DATE:            |
|   | SCALE: 1:1                        | SHEET 2 OF 2     |
| D | DRAWING NUMBER                    | ISSUE            |

845-ENG-MASTER