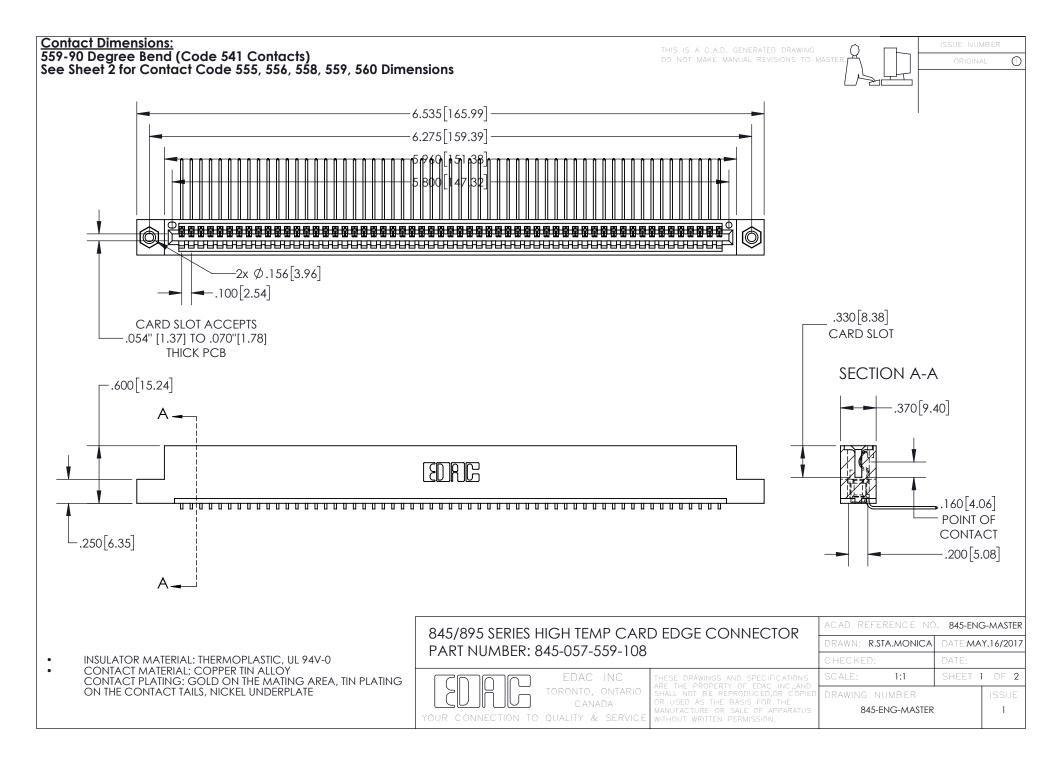

INSULATOR MATERIAL: THERMOPLASTIC POLYESTER, UL 94V-0 DAP MATERIAL AVAILABLE UPON REQUEST

**Contact Code 558** 

CONTACT MATERIAL; COPPER ALLOY CONTACT PLATING: GOLD ON THE MATING AREA, TIN PLATING ON THE CONTACT TAILS, NICKEL UNDERPLATE

## 845/895 SERIES HIGH TEMP CARD EDGE CONNECTOR CONTACT CODE 555,556,558,559,560 DIMENSIONS

YOUR CONNECTION TO QUALITY & SERVICE

Contact Code 559

|   | ACAD REFERENCE NO. 845-ENG-MASTER |                  |  |
|---|-----------------------------------|------------------|--|
|   | DRAWN: R.STA.MONICA               | DATE:MAY.16/2017 |  |
|   | CHECKED:                          | DATE:            |  |
|   | SCALE: 1:1                        | SHEET 2 OF 2     |  |
| D | DRAWING NUMBER                    | ISSUE            |  |

Contact Code 560